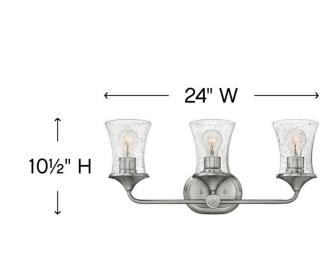

## THREE LIGHT VANITY

Thistledown is an updated traditional design with smooth, flowing lines and a practical elegance that adds sophistication to any space.

| DETAILS   |                                 |
|-----------|---------------------------------|
| FINISH:   | Brushed Nickel with Clear glass |
| MATERIAL: | Steel                           |
| GLASS:    | Clear Seedy                     |

| DIMENSIONS     |           |
|----------------|-----------|
| WIDTH:         | 24"       |
| HEIGHT:        | 10.5"     |
| WEIGHT:        | 5.5 lbs.  |
| BACK PLATE:    | 7"W X 5"H |
| EXTENSION:     | 6.3"      |
| TOP TO OUTLET: | 8"        |