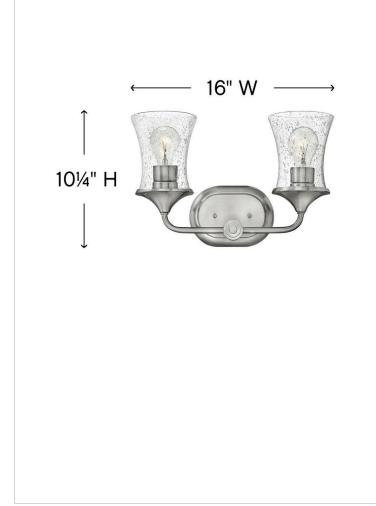

## DIMENSIONS

| WIDTH:         | 16"       |
|----------------|-----------|
| HEIGHT:        | 10.3"     |
| WEIGHT:        | 4.2 lbs.  |
| BACK PLATE:    | 7"W X 5"H |
| EXTENSION:     | 6.3"      |
| TOP TO OUTLET: | 8"        |