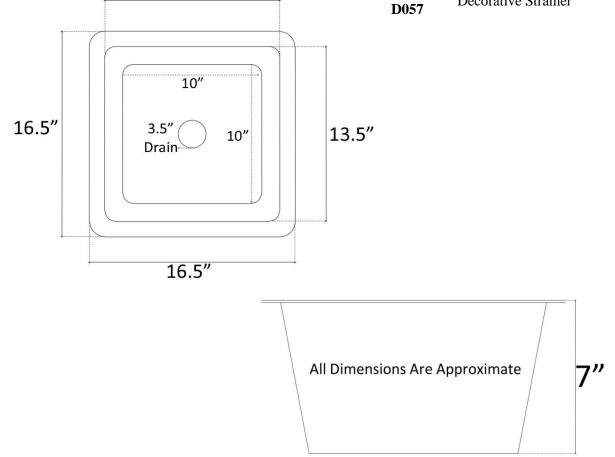

13.5"

## **Available Drains:**

- **D003** Basket Strainer
- **D007** Disposal Flange
- **D051-** Decorative Strainer

DIMENSIONS WILL VARY. **DO NOT** use this sheet as a guide for countertop cuts. Ph 866-395-8377 F 800-211-6444 www.linkasink.com