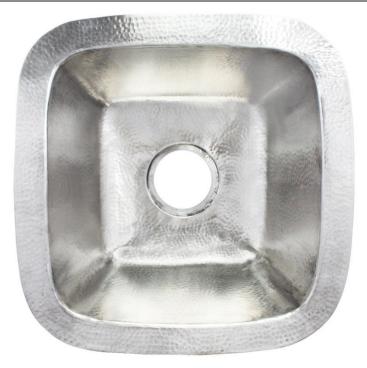

## Square Builder's Series BLD105

## **Description:**

- Hammered Copper or
- Hammered Stainless Steel
- Drop-In or Undermount
- Use standard 3.5" drain
- Clean with mild soap No abrasive chemicals