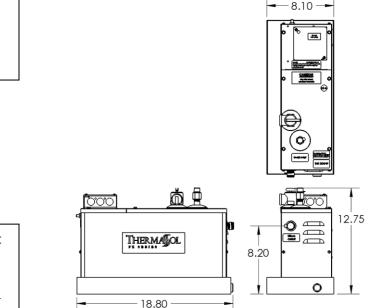

### **Product Specification Basics:**

The steam generator unit dimensions are approximately 18-3/4"L x 18-1/8"W x 12-3/4"H in dimension. The generator shall be made from stainless steel.

#### **Shipping Information:**

| Weight | 28 lbs.  |
|--------|----------|
| Length | 21 in.   |
| Width  | 10.5 in. |
| Height | 14 in.   |

For any further assistance please contact ThermaSol at 800.776.0711 or sales@thermasol.com