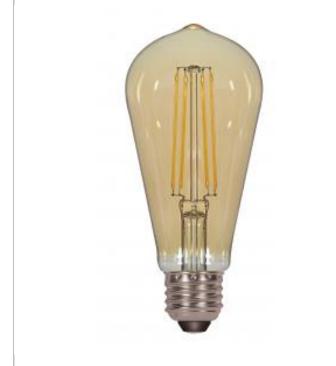

## SATCO' NUVO

Project Name

Location

Prepared By

**SATCO S8612** 

4.5ST19/AMB/LED/E26/20K/120V

Notes

General Status Active Watts 4.5 Incandescent Equivalent 40 Volts 120V Shape ST19 Base Medium ANSI Base E26 Finish Transparent Amber CCT (Kelvin) 2000 CRI 80 Lumens 380 Beam Spread 360 Dimmable Yes - Dimmable Hours Rated 15000 Lamp Type Candle Technology LED Electrical 60 Hz **Operating Frequency** -20C (-4F) to a maximum of +45C **Operating Temperature** (+113F) Physical MOL 5.5 MOD 2.38 Additional Information Rated For Enclosed Fixture Yes Warranty 3 Year Limited Compliance cULus Safety Listing Location Rating Damp No Energy Star California Status Lawful for sale in California Nevada Status Lawful for sale in Nevada Yes **RoHS** Compliant SDS Sheet LED\_Lamp