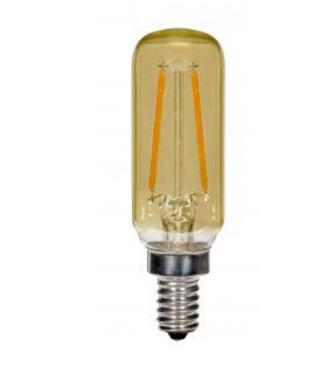

## **SATCO S9873**

2.5T6/LED/AMB/20K/E12/120V

Notes

General Status Active Watts 2.5 Incandescent Equivalent 15 Volts 120V Shape Τ6 Base Candelabra ANSI Base E12 Finish Transparent Amber CCT (Kelvin) 2000 CRI 80 Lumens 150 Beam Spread 360 Dimmable Yes - Dimmable Hours Rated 15000 Lamp Type Tubular LED Technology Electrical **Operating Frequency** 60 Hz -20C (-4F) to a maximum of +45C **Operating Temperature** (+113F) Physical MOL 3.19 MOD 0.75 Additional Information Rated For Enclosed Fixture Yes Warranty 3 Year Limited Compliance cULus Safety Listing Location Rating Damp No Energy Star California Status Lawful for sale in California Nevada Status Lawful for sale in Nevada Yes **RoHS** Compliant SDS Sheet LED\_Lamp