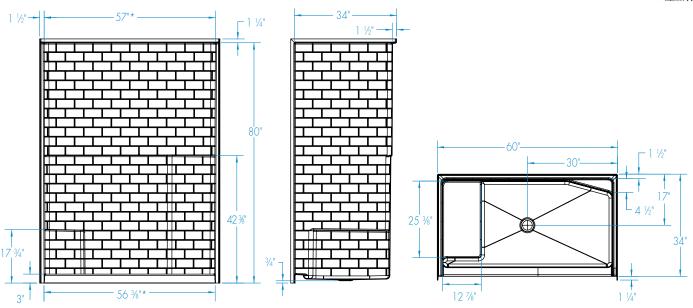

60 x 34 x 80 inches

# 16034STTS

 $60 \times 34 \times 80$  inches

Rev. 03.05.18

 $<sup>^{\</sup>star}$ Dimensional differences in the enclosure opening should be noted for shower door consideration.

### **DIMENSIONS**

| Specifications                  | inches                  |
|---------------------------------|-------------------------|
| Width: Overall / Net            | 60                      |
| Depth: Overall / Net            | 35 1/4 / 34             |
| Height: Overall / Net           | 81 1/4 / 80             |
| Enclosure Opening               | 56 <b>%</b> -57 drafted |
| Skirt Height                    | 3                       |
| Drain Rough-In (from Back Wall) | 17                      |
| Drain Rough-In (from Side Wall) | 30                      |
| Drain: Diameter / Clearance     | 3 1/4 / 3/4             |