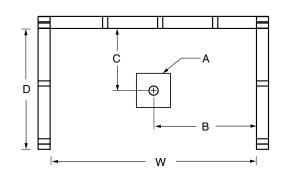

## FRAMING DIMENSIONS inches

| Туре   | <b>D</b><br>Depth | <b>W</b><br>Width | <b>H</b><br>Height | А       | В  | С  |
|--------|-------------------|-------------------|--------------------|---------|----|----|
| Alcove | 35 1/4            | 60 1/8            | _                  | Box Out | 30 | 17 |