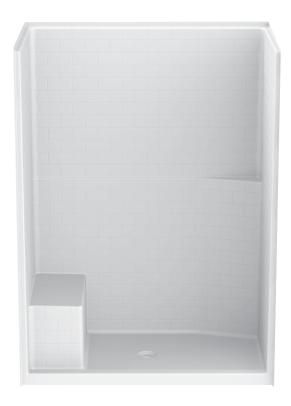

## **FEATURES**

- Shower stall
- Subway tile
- Molded seat (Left or right hand)
- Molded toiletry shelf
- Low 3" threshold
- Slip-resistant textured bottom
- Center drain
- AcrylX<sup>™</sup> applied acrylic surface
- Lifetime limited warranty

# 16034STTS

 $60 \times 34 \times 80$  inches

Rev. 03.05.18

 $<sup>^{\</sup>star}$ Dimensional differences in the enclosure opening should be noted for shower door consideration.

## FEATURES lbs Dimensional Tolerance ± %". Dimensions needed for site preparation should be measured from the unit. Aquatic assumes no responsibility for preparatory work.

| Model #           | Material | Wall Finish | Pieces | Drain  | Seat              | Net Wt. | Pkg. Wt. |
|-------------------|----------|-------------|--------|--------|-------------------|---------|----------|
| Shower #16034STTS | AcrylX™  | Subway Tile | 1      | Center | 1 seat (LH or RH) | 142     | 147      |