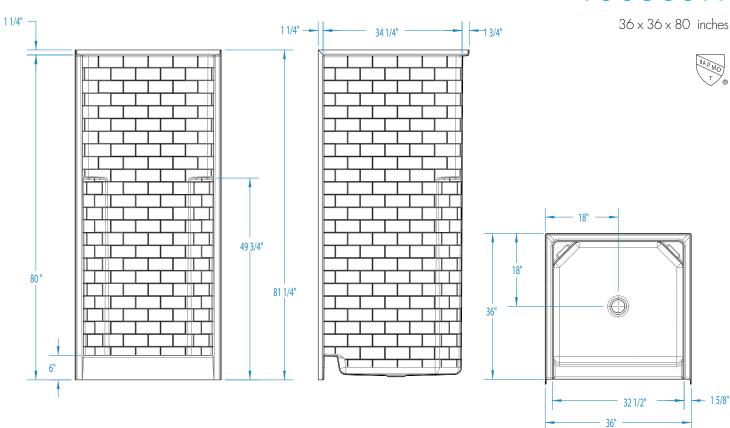

$36 \times 36 \times 80$  inches

## **DIMENSIONS**

| Specifications                  | inches      |
|---------------------------------|-------------|
| Width: Overall / Net            | 36          |
| Depth: Overall / Net            | 36 / 37 1/4 |
| Height: Overall / Net           | 81 1/4 / 80 |
| Enclosure Opening               | 32 <b>½</b> |
| Skirt Height                    | 6           |
| Drain Rough-In (from Back Wall) | 18          |
| Drain Rough-In (from Side Wall) | 18          |
| Drain: Diameter / Clearance     | 3 1/4 / 3/4 |