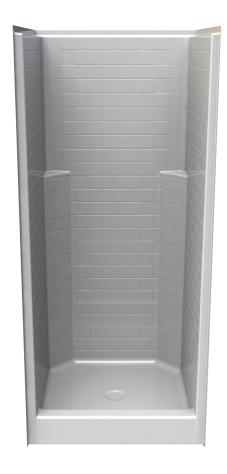

# **FEATURES**

- Shower stall
- Subway tile finish
- Molded toiletry shelves
- Unit is ANSI Z124 and IPC compliant, but not UPC compliant for flor space. Please check state and local codes for your area.
- Center drain
- AcrylX<sup>™</sup> applied acrylic surface
- Lifetime limited warranty

#### **COLOR OPTIONS**

| Stock | Upgraded                        | Premium                                              |
|-------|---------------------------------|------------------------------------------------------|
| White | Almond<br>Linen/Biscuit<br>Bone | Black<br>Mexican Sand<br>Sand Bar<br>Sterling Silver |