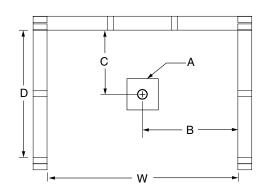

## FRAMING DIMENSIONS inches

| Туре   | <b>D</b><br>Depth | <b>W</b><br>Width | <b>H</b><br>Height | А       | В  | С  |
|--------|-------------------|-------------------|--------------------|---------|----|----|
| Alcove | 37 1/4            | 36 <b>½</b>       | _                  | Box Out | 18 | 18 |