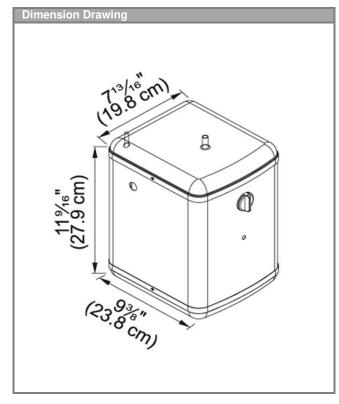

# **SPECIFICATION SHEET**

Series: Heating Tank

Model: HT-300

Part no. HT-300 Finish: **Stainless Steel** 