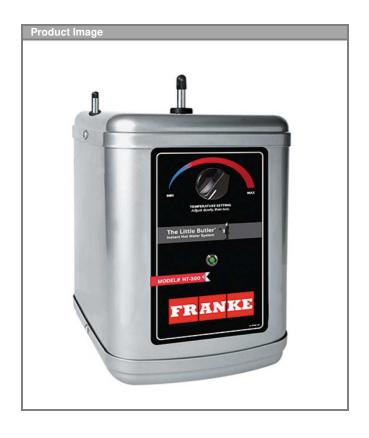

# **SPECIFICATION SHEET**

Series: Heating Tank

Model: HT-300

Part no. HT-300 Finish: **Stainless Steel** 