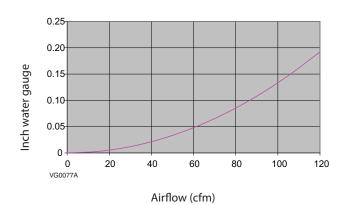

CFM (0.4 in. w.g.): the Dual Exterior Hood Kit.

- Only one 6" diameter hole in the exterior wall
- · Aesthetic white polypropylene dual outside port
- Transition fits both 5" or 6" diameter insulated flexible ducts
- · Hardware included
- · Light materials, handy design
- · Outside connection performed in half of the time
- Complies with ASHRAE 62.2-2016

The revolutionary design of the Dual Exterior Hood Kit simplifies the installation because there is only one hole to cut in the exterior wall. In fact, every installer knows that locating efficiently one outside port is easier (and faster) than locating two. And moreover, there is almost no cross-contamination between the exhaust and intake airflows!

# Available at:

### Pressure drops (air intake)



### Pressure drops (air exhaust)



### Dimensions of the Dual Outside Port Backplate

### **Dimensions of the Dual Outside Port**

| Α                                        | В           | С            | D          |
|------------------------------------------|-------------|--------------|------------|
| 8 <sup>3</sup> / <sub>8</sub> " (214 mm) | 9" (231 mm) | 3/4" (19 mm) | 3" (76 mm) |

| Α                                        | В           | E                          | F                          |
|------------------------------------------|-------------|----------------------------|----------------------------|
| 8 <sup>3</sup> / <sub>8</sub> " (214 mm) | 9" (231 mm) | 1 <sup>7</sup> /8" (48 mm) | 3 <sup>5</sup> /8" (92 mm) |









### **Dimensions of the Transition**







### Installation



### Specificatio