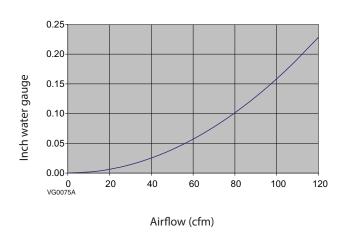

at have a flow rate of less than 110 CFM (0.4 in. w.g.): the Dual Exterior Hood Kit.

- Only one 6" diameter hole in the exterior wall
- · Aesthetic white polypropylene dual outside port
- Transition fits both 5" or 6" diameter insulated flexible ducts
- · Hardware included
- · Light materials, handy design
- · Outside connection performed in half of the time
- Complies with ASHRAE 62.2-2016

The revolutionary design of the Dual Exterior Hood Kit simplifies the installation because there is only one hole to cut in the exterior wall. In fact, every installer knows that locating efficiently one outside port is easier (and faster) than locating two. And moreover, there is almost no cross-contamination between the exhaust and intake airflows!

# Available at:

### Pressure drops (air intake)



### Pressure drops (air exhaust)



### Dimensions of the Dual Outside Port Backplate

### **Dimensions of the Dual Outside Port**

| Α                                        | В           | С            | D          |
|------------------------------------------|-------------|--------------|------------|
| 8 <sup>3</sup> / <sub>8</sub> " (214 mm) | 9" (231 mm) | 3/4" (19 mm) | 3" (76 mm) |

| Α                                        | В           | E                          | F                          |
|------------------------------------------|-------------|----------------------------|----------------------------|
| 8 <sup>3</sup> / <sub>8</sub> " (214 mm) | 9" (231 mm) | 1 <sup>7</sup> /8" (48 mm) | 3 <sup>5</sup> /8" (92 mm) |









### **Dimensions of the Transition**