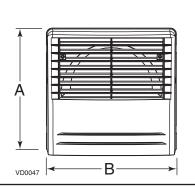

Available at:

### Pressure drops (air intake)



### Pressure drops (air exhaust)



### Dimensions of the Dual Outside Port Backplate

### **Dimensions of the Dual Outside Port**

| Α                                        | В           | С            | D          |
|------------------------------------------|-------------|--------------|------------|
| 8 <sup>3</sup> / <sub>8</sub> " (214 mm) | 9" (231 mm) | 3/4" (19 mm) | 3" (76 mm) |

| Α                                        | В           | E                          | F                          |
|------------------------------------------|-------------|----------------------------|----------------------------|
| 8 <sup>3</sup> / <sub>8</sub> " (214 mm) | 9" (231 mm) | 1 <sup>7</sup> /8" (48 mm) | 3 <sup>5</sup> /8" (92 mm) |









### **Dimensions of the Transition**







### Installation



### Specifications and ratings

- Part number: TYK1
- Material for transition:
   Expanded polystyrene,
   Grade 54 (building material)
- Material for dual outside port: White polypropylene
- · Contamination rate:
  - 3.2% between stale air to outdoors and fresh air from outdoors

| Submitted by: |               | Date:    | Project:    |
|---------------|---------------|----------|-------------|
| Quantity:     | Model number: | Remarks: | Location:   |
|               |               |          | Architect:  |
|               |               |          | Engineer:   |
|               |               |          | Contractor: |