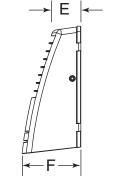

| Α                                        | В           | E                          | F                          |
|------------------------------------------|-------------|----------------------------|----------------------------|
| 8 <sup>3</sup> / <sub>8</sub> " (214 mm) | 9" (231 mm) | 1 <sup>7</sup> /8" (48 mm) | 3 <sup>5</sup> /8" (92 mm) |