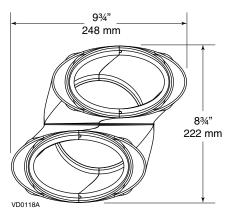

ake)



### Pressure drops (air exhaust)



### Dimensions of the Dual Outside Port Backplate

### **Dimensions of the Dual Outside Port**

| Α                                        | В           | С            | D          |
|------------------------------------------|-------------|--------------|------------|
| 8 <sup>3</sup> / <sub>8</sub> " (214 mm) | 9" (231 mm) | 3/4" (19 mm) | 3" (76 mm) |

| Α                                        | В           | E                          | F                          |
|------------------------------------------|-------------|----------------------------|----------------------------|
| 8 <sup>3</sup> / <sub>8</sub> " (214 mm) | 9" (231 mm) | 1 <sup>7</sup> /8" (48 mm) | 3 <sup>5</sup> /8" (92 mm) |









### **Dimensions of the Transition**







### Installation



### Specifications and ratings

- Part number: TYK1
- Material for transition:
   Expanded polystyrene,
   Grade 54 (building material)
- Material for dual outside port: White polypropylene
- · Contamination rate:
  - 3.2% between stale air to outdoors and fresh air from outdoors

| Submitted by: |               | Date:    | Project:    |
|---------------|---------------|----------|-------------|
| Quantity:     | Model number: | Remarks: | Location:   |
|               |               |          | Architect:  |
|               |               |          | Engineer:   |
|               |               |          | Contractor: |