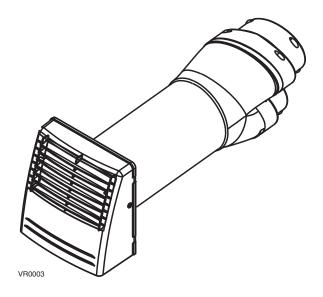

## DUAL EXTERIOR HOOD INSTALLATION KIT

Part number: TYK1

#### TWO EXTERNAL VENTS IN ONE!

Imagine... Only one hole to cut in the exterior wall to perform an outside connection for an HRV or ERV. Introducing the simplest way to perform the outside connection for units that have a flow rate of less than 110 CFM (0.4 in. w.g.): the Dual Exterior Hood Kit.

The revolutionary design of the Dual Exterior Hood Kit simplifies the installation because there is only one hole to cut in the exterior wall. In fact, every installer knows that locating efficiently one outside port is easier (and faster) than locating two. And moreover, there is almost no cross-contamination between the exhaust and intake airflows!