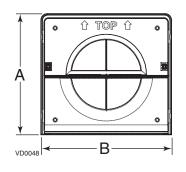

### Dimensions of the Dual Outside Port Backplate

### **Dimensions of the Dual Outside Port**

| Α                                        | В           | С            | D          |
|------------------------------------------|-------------|--------------|------------|
| 8 <sup>3</sup> / <sub>8</sub> " (214 mm) | 9" (231 mm) | 3/4" (19 mm) | 3" (76 mm) |