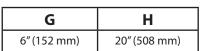

### **Dimensions of the Transition**

| Α                                        | В           | E                          | F                          |
|------------------------------------------|-------------|----------------------------|----------------------------|
| 8 <sup>3</sup> / <sub>8</sub> " (214 mm) | 9" (231 mm) | 1 <sup>7</sup> /8" (48 mm) | 3 <sup>5</sup> /8" (92 mm) |