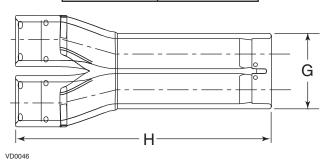

### **Dimensions of the Transition**

| Α                                        | В           | E                          | F                          |
|------------------------------------------|-------------|----------------------------|----------------------------|
| 8 <sup>3</sup> / <sub>8</sub> " (214 mm) | 9" (231 mm) | 1 <sup>7</sup> /8" (48 mm) | 3 <sup>5</sup> /8" (92 mm) |