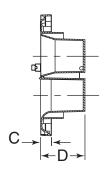

### **Dimensions of the Dual Outside Port**

| Α                                        | В           | С            | D          |
|------------------------------------------|-------------|--------------|------------|
| 8 <sup>3</sup> / <sub>8</sub> " (214 mm) | 9" (231 mm) | 3/4" (19 mm) | 3" (76 mm) |