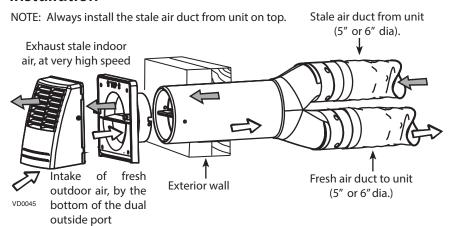

### Installation

The revolutionary design of the Dual Exterior Hood Kit simplifies the installation because there is only one hole to cut in the exterior wall. In fact, every installer knows that locating efficiently one outside port is easier (and faster) than locating two. And moreover, there is almost no cross-contamination between the exhaust and intake airflows!