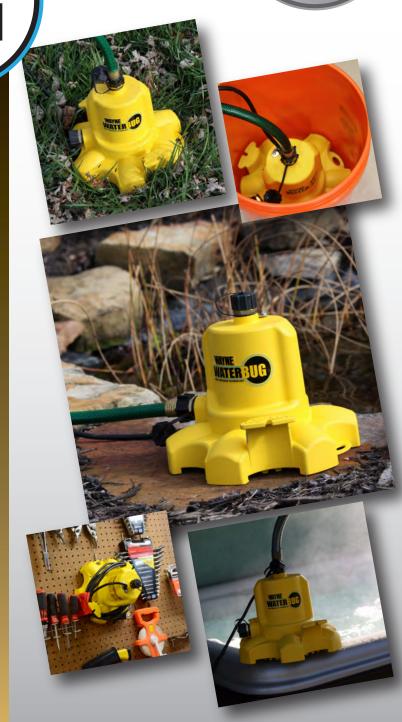

## 

WATERBUG

**MULTI-FLO TECHNOLOGY** 

## 1257 GALLONS PER HOUR

## MULTI-FLO TECHNOLOGY ALLOWS EASY SELECTION OF THE APPROPRIATE DISCHARGE FOR THE APPLICATION

- TOP DISCHARGE is perfect for tight spaces where water removal is needed: Laundry Tubs, Window Wells, Buckets, Bathtubs, etc.
- **SIDE DISCHARGE** is ideal for easy water removal from flat open surfaces: Flat Roofs, Flooded Basements, standing water in yard, shower stalls, etc.
- 30 ft. MAX HEAD removes water down to 1/16 in. of surface, VIRTUALLY DRY!
- Multi-Ring Suction Strainer filters debris, and minimizes clogs
- 10 ft Power Cord for hard to reach places, with Cord Wrap Handles
- Corrosion Resistant, sealed thermoplastic construction with 6-Leg Stable Base Design
- Indoor/Outdoor Approved