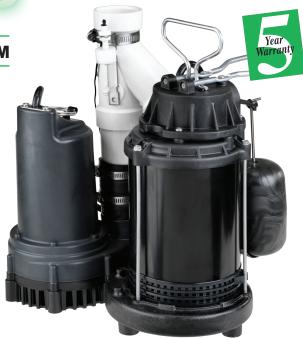

## PRIMARY PUMP AND BACK-UP SYSTEM

- PRIMARY PUMP 120 VOLT 1/2 HP Primary Pump Pumps Up To 4200 GPH @ 0'
- BACK-UP PUMP 12 VOLT High-Flow Battery Back-Up Pumps Up To 3300 GPH @ 0'
- PreAssembled And Pre-Set For Quick Installation
- Simple Drop-In Installation!
- Designed For 15" Diameter or Larger Sump Basins
- System Includes:
  - (1) Top Suction, Durable, Cast Iron Primary Pump
  - (1) Vertical Float Switch For Automatic Operation
  - (1) High Flow, Corrosion-Resistant, Battery Back-Up Pump With Reliable Reed Float Switch
  - (1) Battery Box And Charger
  - (2) Heavy-Duty Check Valves
- Added Assurance For Maximum Basement Protection!