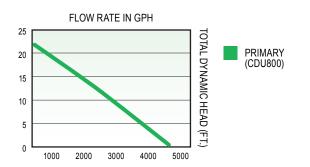

| PERFORMANCE |                |      |      |      |     |  |  |  |
|-------------|----------------|------|------|------|-----|--|--|--|
| Model       | Discharge Head | 5'   | 10'  | 15'  | 20' |  |  |  |
| CDU800      | Gallons/Hour   | 3900 | 3150 | 2100 | 600 |  |  |  |