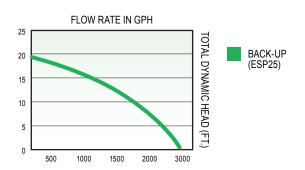

| PERFORMANCE |                |      |      |      |      |  |  |  |
|-------------|----------------|------|------|------|------|--|--|--|
| Model       | Discharge Head | 0'   | 5'   | 10'  | 15'  |  |  |  |
| ESP25       | Gallons/Hour   | 3300 | 2800 | 2300 | 1500 |  |  |  |