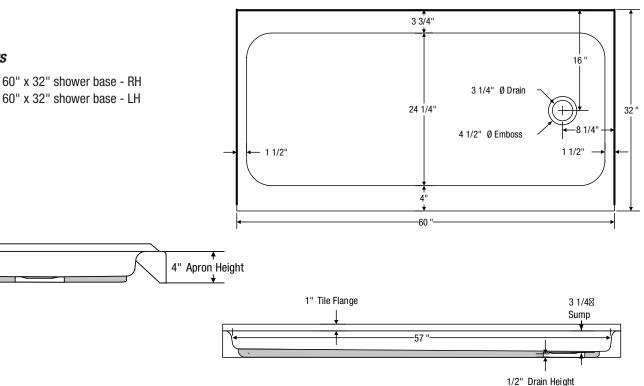

## **Product Features**

- Enameled Steel Shower Base
- 60" x 32" x 4"
- · High gloss stain resistant porcelain finish
- Slip resistant bottom
- 3 sided 1" tile flange
- · Full length support pad
- Weight: 50 lbs

### Model Numbers

PFSBS6032R 60" x 32" shower base - RH PFSBS6032L

PFSBS6032RWH

Warranty and Codes

This product comes complete with installation, operating, care and maintenance instructions. All PROFLO fixtures carry a 1-year limited warranty. In an effort to continually improve our products, we will make design changes form time to time. We reserve the right to ship newly designed product to fill any order unless we agree in writing to do otherwise.