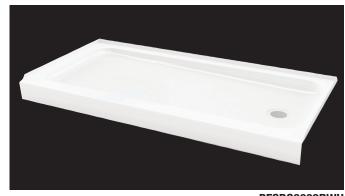

# Bannack series - PFSBS6032

# **Enameled Steel** Shower Bases 60"x 32"

## **Product Features**

- Enameled Steel Shower Base
- 60" x 32" x 4"
- · High gloss stain resistant porcelain finish
- Slip resistant bottom
- 3 sided 1" tile flange
- · Full length support pad
- Weight: 50 lbs