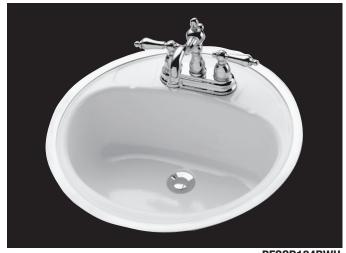

## Getchell series - PFSSR184RWH

# Drop-in Lavatory Porcelain Enameled Steel

#### **Product Features**

- · Porcelain enameled steel
- 18" x 18" x 6-1/2"
- Self-rimming
- 4" centerset only
- · Concealed front overflow
- Flat-rim porcelain

#### Available Colors

White

PFSSR184RWH