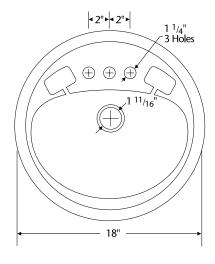

#### **Product Features**

- · Porcelain enameled steel
- 18" x 18" x 6-1/2"
- Self-rimming
- 4" centerset only
- · Concealed front overflow
- Flat-rim porcelain