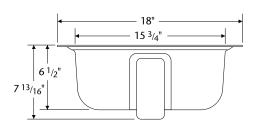

#### **Product Features**

- · Porcelain enameled steel
- 18" x 18" x 6-1/2"
- Self-rimming
- 4" centerset only
- · Concealed front overflow
- Flat-rim porcelain