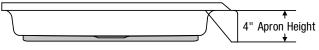

#### **Product Features**

- · Enameled Steel Shower Base
- 60" x 30" x 4"
- · High gloss stain resistant porcelain finish
- · Slip resistant bottom
- 3 sided 1" tile flange
- Full length support pad
- Weight: 45 lbs