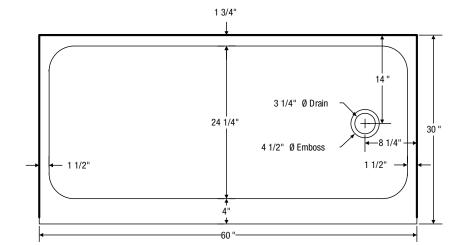

#### **Product Features**

- · Enameled Steel Shower Base
- 60" x 30" x 4"
- · High gloss stain resistant porcelain finish
- · Slip resistant bottom
- 3 sided 1" tile flange
- Full length support pad
- Weight: 45 lbs

#### **Model Numbers**

**PFSBS6030R** 60" x 30" shower base - RH **PFSBS6030L** 60" x 30" shower base - LH