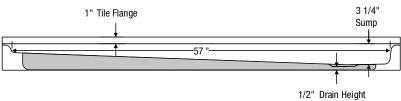

#### **Product Features**

- · Enameled Steel Shower Base
- 60" x 30" x 4"
- · High gloss stain resistant porcelain finish
- · Slip resistant bottom
- 3 sided 1" tile flange
- Full length support pad
- Weight: 45 lbs