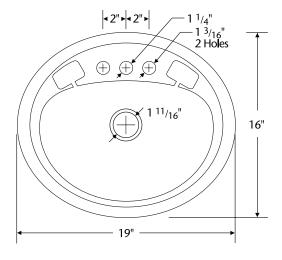

#### **Product Features**

- · Porcelain enameled steel
- 19" x 16" x 6-1/2"
- Self-rimming
- 4" centerset only
- · Concealed front overflow
- Flat-rim porcelain