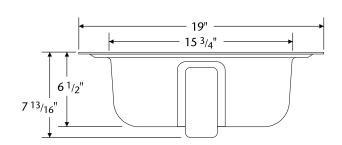

#### **Product Features**

- · Porcelain enameled steel
- 19" x 16" x 6-1/2"
- Self-rimming
- 4" centerset only
- · Concealed front overflow
- Flat-rim porcelain