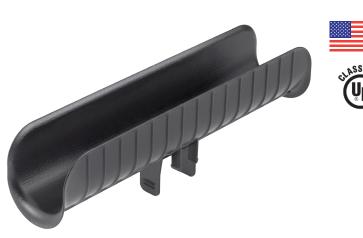

# FNW7893 PIPE SADDLE

## BRONCO® INSULATION TUBE & PIPE SADDLE

### FEATURES

- Meets the UL Classified 2043 Flame Spread/Smoke
- Fits perfectly on anchor channel of any depth
- Plastic legs snap into channel while stability tabs overlap the channel exterior for a secure installation
- External stability tabs with grooved slot feature for optional self-tapping screw
- Manufactured from high-strength polypropylene copolymer
- Single-piece product—no assembly or tools required
- Enhanced safety lip prevents insulation crushing and tearing from pipe movement
- Available in black and white to match insulation
- Excellent finished appearance
- Made in the U.S.A.