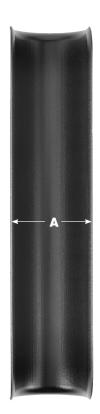

#### **REFERENCE CHART**

| Alt Code Black | Alt Code White | Dimension A (in.) |
|----------------|----------------|-------------------|
| FNW7893B0225   | FNW7893W0225   | 2-1/4"            |
| FNW7893B0325   | FNW7893W0325   | 3-1/4"            |
| FNW7893B0425   | FNW7893W0425   | 4-1/4"            |
| FNW7893B0525   | FNW7893W0525   | 5-1/4"            |
| FNW7893B0625   | FNW7893W0625   | 6-1/4"            |