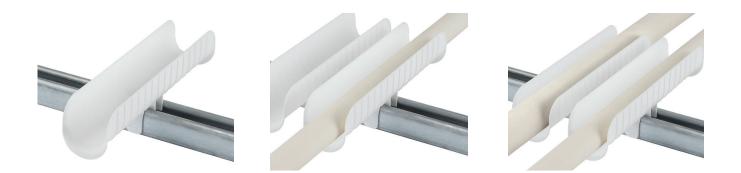

### FEATURES

- Meets the UL Classified 2043 Flame Spread/Smoke
- Fits perfectly on anchor channel of any depth
- Plastic legs snap into channel while stability tabs overlap the channel exterior for a secure installation
- External stability tabs with grooved slot feature for optional self-tapping screw
- Manufactured from high-strength polypropylene copolymer
- Single-piece product—no assembly or tools required
- Enhanced safety lip prevents insulation crushing and tearing from pipe movement
- Available in black and white to match insulation
- Excellent finished appearance
- Made in the U.S.A.

### INSTALLATION

Easy installation onto channel: Simply set insulation tube/pipe run into saddle.

Available in white or black to match insulation.