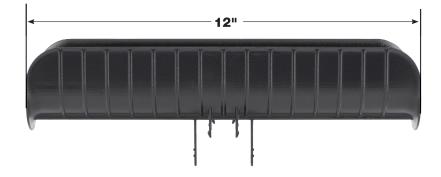

### FEATURES

- Meets the UL Classified 2043 Flame Spread/Smoke
- Fits perfectly on anchor channel of any depth
- Plastic legs snap into channel while stability tabs overlap the channel exterior for a secure installation
- External stability tabs with grooved slot feature for optional self-tapping screw
- Manufactured from high-strength polypropylene copolymer
- Single-piece product—no assembly or tools required
- Enhanced safety lip prevents insulation crushing and tearing from pipe movement
- Available in black and white to match insulation
- Excellent finished appearance
- Made in the U.S.A.