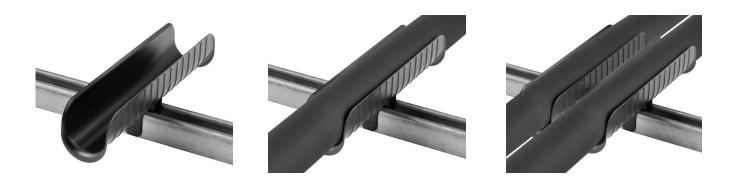

### INSTALLATION

Easy installation onto channel: Simply set insulation tube/pipe run into saddle.

Available in white or black to match insulation.