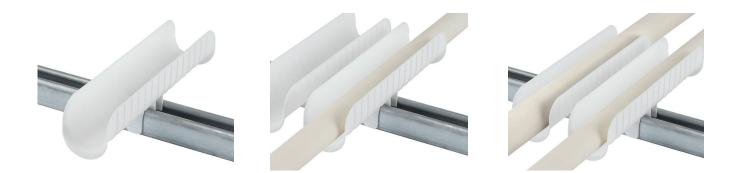

### INSTALLATION

Easy installation onto channel: Simply set insulation tube/pipe run into saddle.

Available in white or black to match insulation.