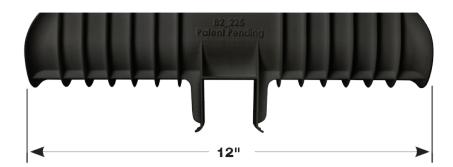

### FEATURES

- Universal mounting feature
  - Allows secure fit on either side of channel
  - Molded with self-tapping screw location hole
- UL Classified 2043 flame spread/smoke index for use in air handling systems
- Manufactured from high-strength polypropylene copolymer
- Extra strength ribbed side walls
- No assembly or tools required
- Enhanced safety lip prevents insulation crushing and tearing from pipe movement
- UV resistant
  - Available in black and white to match insulation
  - Excellent finished appearance
- Made in the U.S.A.

#### **REFERENCE CHART**

| Alt Code Black | Alt Code White | Dimension A (in.) |
|----------------|----------------|-------------------|
| FNW7893B0225   | FNW7893W0225   | 2-1/4"            |
| FNW7893B0325   | FNW7893W0325   | 3-1/4"            |
| FNW7893B0425   | FNW7893W0425   | 4-1/4"            |
| FNW7893B0525   | FNW7893W0525   | 5-1/4"            |
| FNW7893B0625   | FNW7893W0625   | 6-1/4"            |