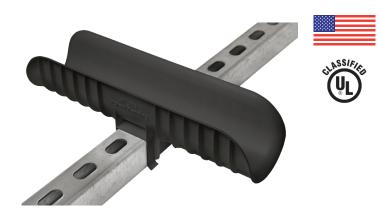

# FNW7893 PIPE SADDLE

## BRONCO® INSULATION TUBE & PIPE SADDLE

### FEATURES

- Universal mounting feature
  - Allows secure fit on either side of channel
  - Molded with self-tapping screw location hole
- UL Classified 2043 flame spread/smoke index for use in air handling systems
- Manufactured from high-strength polypropylene copolymer
- Extra strength ribbed side walls
- No assembly or tools required
- Enhanced safety lip prevents insulation crushing and tearing from pipe movement
- UV resistant
  - Available in black and white to match insulation
  - Excellent finished appearance
- Made in the U.S.A.