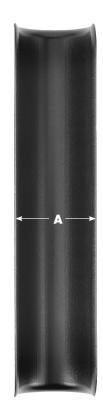

#### **REFERENCE CHART**

| Alt Code Black | Alt Code White | Dimension A (in.) |
|----------------|----------------|-------------------|
| FNW7893B0225   | FNW7893W0225   | 2-1/4"            |
| FNW7893B0325   | FNW7893W0325   | 3-1/4"            |
| FNW7893B0425   | FNW7893W0425   | 4-1/4"            |
| FNW7893B0525   | FNW7893W0525   | 5-1/4"            |
| FNW7893B0625   | FNW7893W0625   | 6-1/4"            |