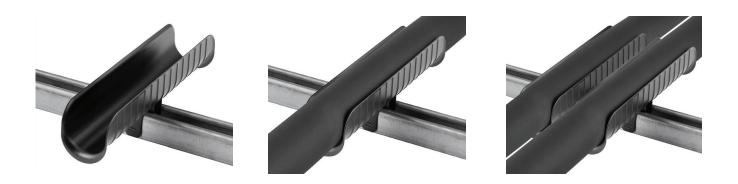

### INSTALLATION

Easy installation onto channel: Simply set insulation tube/pipe run into saddle.

Available in white or black to match insulation.