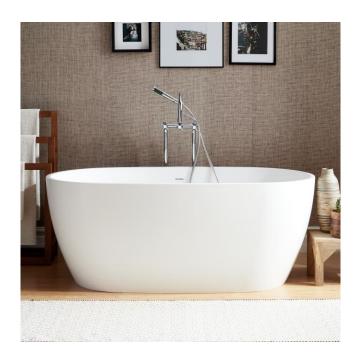

## 66" OCALA SOLID SURFACE FREESTANDING TUB

SKU: 447011 Code: SH447011

## **FEATURES**

Tub Material: Solid Surface Product Finish: White

Shape: Oval

Tub Drain Placement: Center

Drain Included: Yes

Water Depth to Overflow: 19-5/16" Water Capacity (Gallons): 107

Built-In Adjusters: No