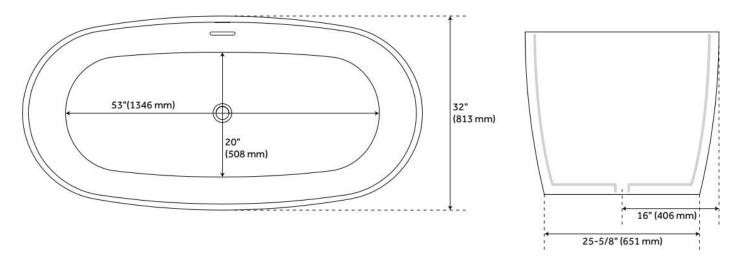

## 66" OCALA SOLID SURFACE FREESTANDING TUB

SKU: 447011 Code: SH447011

## **FEATURES**

Tub Material: Solid Surface Product Finish: White

Shape: Oval

Tub Drain Placement: Center

Drain Included: Yes

Water Depth to Overflow: 19-5/16" Water Capacity (Gallons): 107

Built-In Adjusters: No