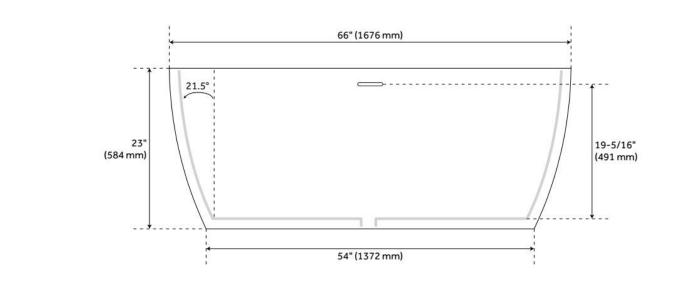

## 66" OCALA SOLID SURFACE FREESTANDING TUB

SKU: 447011 Code: SH447011

## **FEATURES**

Tub Material: Solid Surface Product Finish: White

Shape: Oval

Tub Drain Placement: Center

Drain Included: Yes

Water Depth to Overflow: 19-5/16" Water Capacity (Gallons): 107

Built-In Adjusters: No