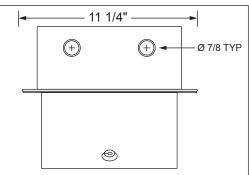

- 2" O.D. drain connection. Use a 2" no hub coupling to attach to the drain pipe
- ½" inlet and ¾" hose bibb connection

| Item#     | Product Description                | Model #  | UPC           |
|-----------|------------------------------------|----------|---------------|
| Stainless | Steel Valve                        |          |               |
| 82688     | One Valve, Less Door               | DBSS1SV  | 012181-826881 |
| 82689     | One Valve, Locking Door            | DBSS1DSV | 012181-826898 |
| 82690     | Two Valves, Less Door              | DBSS2SV  | 012181-826904 |
| 82691     | Two valves, Locking Door           | DBSS2DSV | 012181-826911 |
| PVC Valv  | res                                |          |               |
| 82643     | One Valve, Less Door               | DBSS1    | 012181-826430 |
| 82644     | One Valve, Locking Door            | DBSS1D   | 012181-826447 |
| 82645     | Two Valves, Less Door              | DBSS2    | 012181-826454 |
| 82646     | Two valves, Locking Door           | DBSS2D   | 012181-826461 |
| Box with  | out Valves                         |          |               |
| 82647     | One Hole, No Valves, Locking Door  | DBSS1DLV | 012181-826478 |
| 82648     | Two Holes, No Valves, Locking Door | DBSS2DLV | 012181-826485 |