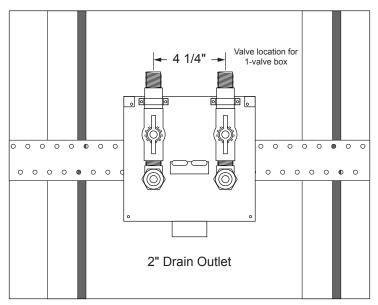

- 2" O.D. drain connection. Use a 2" no hub coupling to attach to the drain pipe
- ½" inlet and ¾" hose bibb connection

| Item#     | Product Description                | Model #  | UPC           |
|-----------|------------------------------------|----------|---------------|
| Stainless | Steel Valve                        |          |               |
| 82688     | One Valve, Less Door               | DBSS1SV  | 012181-826881 |
| 82689     | One Valve, Locking Door            | DBSS1DSV | 012181-826898 |
| 82690     | Two Valves, Less Door              | DBSS2SV  | 012181-826904 |
| 82691     | Two valves, Locking Door           | DBSS2DSV | 012181-826911 |
| PVC Valv  | res                                |          |               |
| 82643     | One Valve, Less Door               | DBSS1    | 012181-826430 |
| 82644     | One Valve, Locking Door            | DBSS1D   | 012181-826447 |
| 82645     | Two Valves, Less Door              | DBSS2    | 012181-826454 |
| 82646     | Two valves, Locking Door           | DBSS2D   | 012181-826461 |
| Box with  | out Valves                         |          |               |
| 82647     | One Hole, No Valves, Locking Door  | DBSS1DLV | 012181-826478 |
| 82648     | Two Holes, No Valves, Locking Door | DBSS2DLV | 012181-826485 |