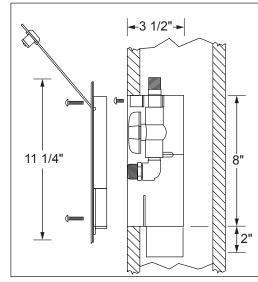

- 2" O.D. drain connection. Use a 2" no hub coupling to attach to the drain pipe
- ½" inlet and ¾" hose bibb connection

| Item#     | Product Description                | Model #  | UPC           |
|-----------|------------------------------------|----------|---------------|
| Stainless | Steel Valve                        |          |               |
| 82688     | One Valve, Less Door               | DBSS1SV  | 012181-826881 |
| 82689     | One Valve, Locking Door            | DBSS1DSV | 012181-826898 |
| 82690     | Two Valves, Less Door              | DBSS2SV  | 012181-826904 |
| 82691     | Two valves, Locking Door           | DBSS2DSV | 012181-826911 |
| PVC Valv  | res                                |          |               |
| 82643     | One Valve, Less Door               | DBSS1    | 012181-826430 |
| 82644     | One Valve, Locking Door            | DBSS1D   | 012181-826447 |
| 82645     | Two Valves, Less Door              | DBSS2    | 012181-826454 |
| 82646     | Two valves, Locking Door           | DBSS2D   | 012181-826461 |
| Box with  | out Valves                         |          |               |
| 82647     | One Hole, No Valves, Locking Door  | DBSS1DLV | 012181-826478 |
| 82648     | Two Holes, No Valves, Locking Door | DBSS2DLV | 012181-826485 |