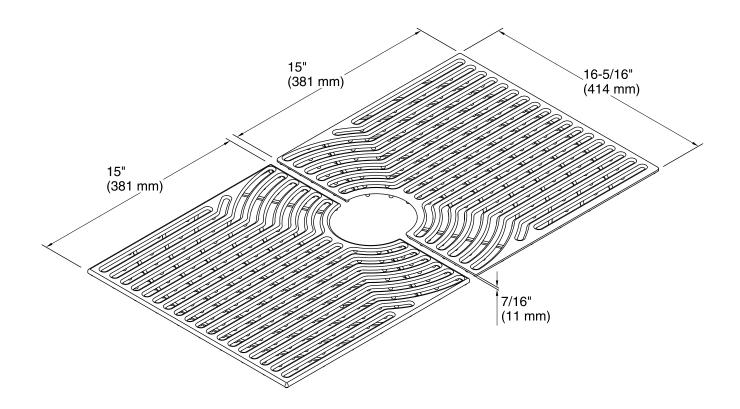

# Ludington<sup>™</sup> Sink Basin Mat 20285

#### **Features**

- Silicone basin mat.
- Protects bottom of sink from scratching.
- Feet elevate mat to allow water flow.
- Mat has hole to accommodate drain opening.
- Dishwasher-safe.
- Set measures 16.3" x 30".
- 2 Mats Per Set Right side and Left side.
- Color Ash Grey.
- Fits Ludington large single basin sink 20022.

### Ludington™ Sink Basin Mat 20285

### **Technical Information**

All product dimensions are nominal.