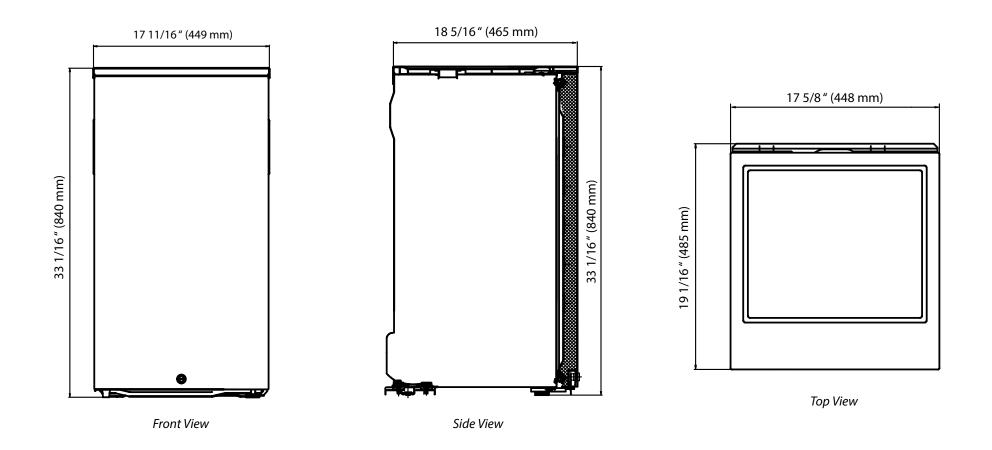

EDGESTAR Document Type: Dimensional Drawing Model: BWC120SLD Version: 2.0 12092019

\*Warranty service should be performed by an authorized service representative only.

EDGESTAR Document Type: Dimensional Drawing Model: BWC120SLD Version: 2.0 12092019

Top View

EdgeStar, 8606 Wall St, Suite 1600, Austin, TX 78754 www.edgestar.com • contact@edgestar.com BDGESTAR<sup>®</sup> Document Type: Dimensional Drawing Model: BWC120SLD Version: 2.0 12092019

2 1/16" (53 mm)