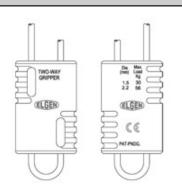

### Description

Elgen's Two Way Gripper is a steel cable hanging system. It is intended to add a simpler way of suspending ductwork. With it's 5 to 1 safety factor and ease of use, the Two Way Gripper is the ideal hanging system for both the contractor and building owner.

#### Standard Construction

| Size    | Wire Rope | Working Load | Configuration |
|---------|-----------|--------------|---------------|
| TWG 125 | WR 10     | 125 lbs      | 7x7           |
| TWG 250 | WR 20     | 250 lbs      | 7x7           |
| TWG 650 | WR 30     | 650 lbs      | 7x19          |

#### **Features**

ASTM E8 & A370 Approved

Complies with SMACNA Upper and Lower attachment standards if used in strict accordance with manufacturer's installation instructions

5 to 1 Safety Factor

Open Bore for ease of use

#### Construction

Unit Body - Zinc (z-3) Inner components - Steel Wire - Electro galvanized steel