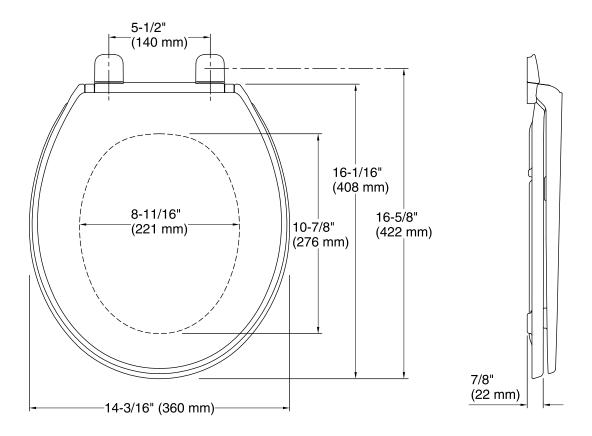

#### **Technical Information**

| All product dimensions are nominal. |                                                      |  |
|-------------------------------------|------------------------------------------------------|--|
| Seat shape type:                    | Round                                                |  |
| Seat front type:                    | Closed front                                         |  |
| Seat hinge type:                    | Quiet-Close <sup>™</sup> , Quick-Attach <sup>®</sup> |  |
| Seat-mounting holes:                | 5-1/2" (140 mm)                                      |  |