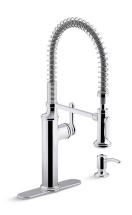

### **Sous®** II-Down Kitchen Sink Faucet

## Pull-Down Kitchen Sink Faucet K-10651-SD

#### **Features**

- Single lever handle is simple to use and makes adjusting water temperature easy.
- High arch and unique exposed-spring design provide exceptional control and flexibility.
- Two-function sprayhead with touch-control allows you to switch from stream to Sweep® spray.
- Sweep® spray features specially angled nozzles that form a wide, powerful blade of water to sweep your dishes and sink clean.
- Magnetic docking arm keeps the sprayhead securely in place.
- Spring and sprayhead detach for easy cleaning.
- The magnetic docking arm swivels independently, allowing for an unobstructed use of the sink basin.
- MasterClean<sup>™</sup> sprayface features and easy-to-clean surface that withstands mineral buildup.
- Includes soap/lotion dispenser.
- Ceramic disc valves exceed industry longevity standards, ensuring durable performance for life.
- Premium KOHLER finishes featuring ScratchShield™ technology withstands even the toughest daily use.
- Installs with 1-, 2-, 3-, or 4-hole sink (adapter plate included).