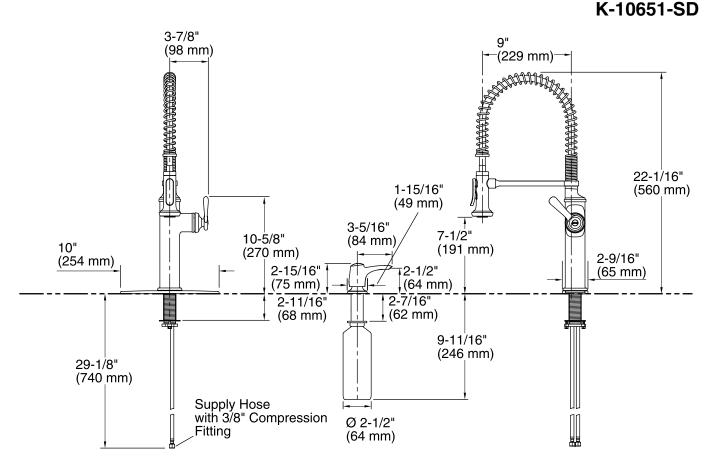

### **Technical Information**

All product dimensions are nominal.

Faucet:

Flow rate: 1.8 gal/min (6.8 l/min)

Pressure: 60 psi (4.1 bar)

Spout:

Spout reach: 9" (229 mm)