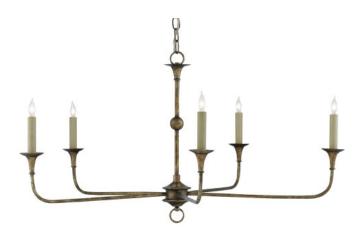

## Nottaway Small Bronze Chandelier

Overall: 18.75"h x 36"dia

Finish: Pyrite Bronze Materials: Wrought Iron

Item Weight: 4 lb Number of Lights: 5

Sugggested Bulb: CA Flame Tip

Socket Type: E12

Watts per Socket / Item: 60 / 300

Chain Included: 6' Pyrite Bronze

Cord: 13' Silver

Design notes on the Nottaway Bronze Small Chandelier include long arms that stretch gracefully from a small cog and a ring that ornaments its bottom-most point. The profile of the fixture has a lovely fluidity to it, and the Pyrite bronze finish adds textural interest to the bronze chandelier.