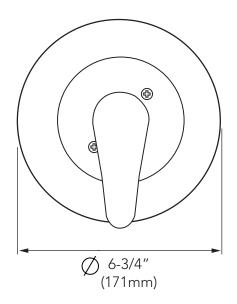

### PF7600S series

# Single Handle Shower Only Trim Kit



#### **Product Features**

- Metal lever handle
- cUPC/IAPMO Listed
- ADA Compliant
- Use with PF4001 series valve



PF7600SCP

#### **Model Numbers**

PF7600SCP Chrome
PF7600SBN Brushed nickel

## **Product Specifications**



#### Warranty and Codes

This product comes complete with installation, operating, care and maintenance instructions. This PROFLO faucet carries a limited lifetime warranty when installed in residential applications. The warranty is five years in commercial applications. This product meets ASME: A112.18.1.