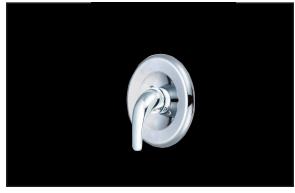

#### **Product Features**

- Metal lever handle
- cUPC/IAPMO Listed
- ADA Compliant
- Use with PF4001 series valve

PF7600SCP

#### **Model Numbers**

PF7600SCP Chrome
PF7600SBN Brushed nickel