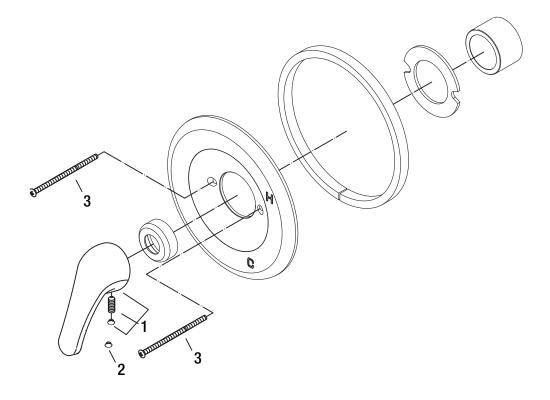

## **Model Numbers**

PF7600SCP PF7600SBN

| NO. | ITEM                          | PART NUMBER  | MATERIAL TYPE |
|-----|-------------------------------|--------------|---------------|
| 1   | Metal handle                  | OBPF7654075* | Zinc          |
| 2   | Red/Blue cap                  | OBPF3655400  | ABS           |
| 3   | Escutcheon screw ( set of 2 ) | OBPF1654271* | S/S           |

PF7600SCP

<sup>\*</sup> Specify Finish