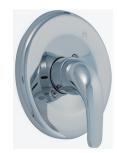

## PF7600S SHOWER HANDLE TRIM KIT

## **Model Numbers**

PF7600SCP PF7600SBN

| NO. | ITEM                          | PART NUMBER  | MATERIAL TYPE |
|-----|-------------------------------|--------------|---------------|
| 1   | Metal handle                  | OBPF7654075* | Zinc          |
| 2   | Red/Blue cap                  | OBPF3655400  | ABS           |
| 3   | Escutcheon screw ( set of 2 ) | OBPF1654271* | S/S           |