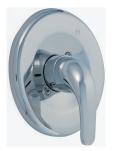

# PF7600S SERIES SHOWER HANDLE TRIM KIT

### **Product Features**

- · Metal lever handle
- · cUPC/IAPMO Listed
- · ADA Compliant
- · Use with PF4001 series valve

PF7600SCP

### **Model Numbers:**

PF7600SCP Chrome
PF7600SZBN Brushed nickel