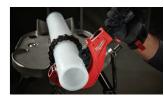

# STRAIGHTER, **CLEANER CÚTS**

**4 CHROME ROLLERS** 

Adapt to Cut 3" PEX

| Model #    | Description                              | <b>Cut Capacity</b> |
|------------|------------------------------------------|---------------------|
| 48-22-4253 | 2-1/2" Quick-Adjust Copper Tubing Cutter | 1/2"-2-5/8"         |
| 48-22-4254 | 3-1/2" Quick-Adjust Copper Tubing Cutter | 1/2"-3-1/2"         |
| 48-22-4256 | 2 Pc Replacement Cutter Wheels           | _                   |
| 48-22-4206 | Replacement PEX Cutter Wheel             | _                   |

# STRAIGHTER, **CLEANER CÚTS**

**4 CHROME ROLLERS** 

Built-In Reamer on 48-22-4252

**Chrome Rollers Rust Protection** 

|                | Easy, Tool-Free<br>Blade Change | Smooth Adjustment |  |
|----------------|---------------------------------|-------------------|--|
| Chrome Rollers | Milway                          | kee               |  |
|                |                                 |                   |  |