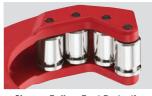

#### **CLOSE QUARTERS COPPER TUBING CUTTERS**

**MOST COMPACT.** LONGEST LIFE.

**Chrome Rollers Rust Protection** 

| Model #    | Description                                  |
|------------|----------------------------------------------|
| 48-22-4260 | 1/2" Close Quarters Copper Tubing Cutter     |
| 48-22-4261 | 3/4" Close Quarters Copper Tubing Cutter     |
| 48-22-4262 | 1" Close Quarters Copper Tubing Cutter       |
| 48-22-4263 | 3 Pc Close Quarters Copper Tubing Cutter Set |
| 48-22-4266 | Replacement Copper Tubing Cutter Wheels      |

# STRAIGHTER, **CLEANER CÚTS**

**4 CHROME ROLLERS** 

Built-In Reamer on 48-22-4252

**Chrome Rollers Rust Protection** 

|                | Easy, Tool-Free<br>Blade Change | Smooth Adjustment |  |
|----------------|---------------------------------|-------------------|--|
| Chrome Rollers | Milway                          | kee               |  |
|                |                                 |                   |  |