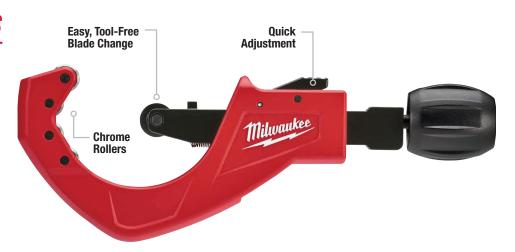

## **QUICK-ADJUST TUBING CUTTERS**

# STRAIGHTER, **CLEANER CÚTS**

**4 CHROME ROLLERS** 

Adapt to Cut 3" PEX

| Model #    | Description                              | <b>Cut Capacity</b> |
|------------|------------------------------------------|---------------------|
| 48-22-4253 | 2-1/2" Quick-Adjust Copper Tubing Cutter | 1/2"-2-5/8"         |
| 48-22-4254 | 3-1/2" Quick-Adjust Copper Tubing Cutter | 1/2"-3-1/2"         |
| 48-22-4256 | 2 Pc Replacement Cutter Wheels           | _                   |
| 48-22-4206 | Replacement PEX Cutter Wheel             | _                   |

# STRAIGHTER, **CLEANER CÚTS**

**4 CHROME ROLLERS** 

Built-In Reamer on 48-22-4252

**Chrome Rollers Rust Protection** 

|                | Easy, Tool-Free<br>Blade Change | Smooth Adjustment |  |
|----------------|---------------------------------|-------------------|--|
| Chrome Rollers | Milway                          | kee               |  |
|                |                                 |                   |  |