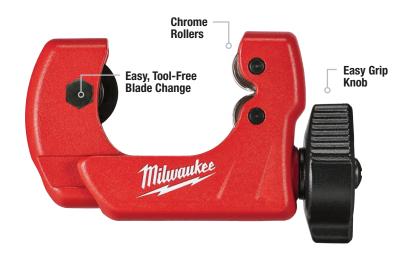

#### **MINI COPPER TUBING CUTTERS**

**5**X LONGER LIFE REINFORCED ADJUSTMENT **MECHANISM** 

| Model #    | Description                    | Cut Capacity | Extra Blade |
|------------|--------------------------------|--------------|-------------|
| 48-22-4250 | 1/2" Mini Copper Tubing Cutter | 1/8"-5/8"    | _           |
| 48-22-4258 | 3/4" Mini Copper Tubing Cutter | 1/8"-7/8"    | _           |
| 48-22-4251 | 1" Mini Copper Tubing Cutter   | 1/8"-1-1/8"  | Yes         |
| 48-22-4256 | 2 Pc Replacement Cutter Wheels |              | _           |

#### **CLOSE QUARTERS COPPER TUBING CUTTERS**

**MOST COMPACT.** LONGEST LIFE.

**Chrome Rollers Rust Protection** 

| Model #    | Description                                  |
|------------|----------------------------------------------|
| 48-22-4260 | 1/2" Close Quarters Copper Tubing Cutter     |
| 48-22-4261 | 3/4" Close Quarters Copper Tubing Cutter     |
| 48-22-4262 | 1" Close Quarters Copper Tubing Cutter       |
| 48-22-4263 | 3 Pc Close Quarters Copper Tubing Cutter Set |
| 48-22-4266 | Replacement Copper Tubing Cutter Wheels      |