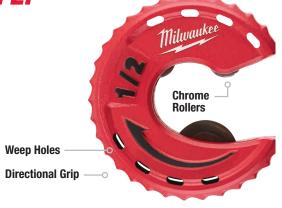

#### **MINI COPPER TUBING CUTTERS**

**5**X LONGER LIFE REINFORCED ADJUSTMENT **MECHANISM** 

| Model #    | Description                    | Cut Capacity | Extra Blade |
|------------|--------------------------------|--------------|-------------|
| 48-22-4250 | 1/2" Mini Copper Tubing Cutter | 1/8"-5/8"    | _           |
| 48-22-4258 | 3/4" Mini Copper Tubing Cutter | 1/8"-7/8"    | _           |
| 48-22-4251 | 1" Mini Copper Tubing Cutter   | 1/8"-1-1/8"  | Yes         |
| 48-22-4256 | 2 Pc Replacement Cutter Wheels |              | _           |