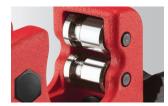

#### **CLOSE QUARTERS COPPER TUBING CUTTERS**

**MOST COMPACT.** LONGEST LIFE.

**Chrome Rollers Rust Protection** 

| Model #    | Description                                  |
|------------|----------------------------------------------|
| 48-22-4260 | 1/2" Close Quarters Copper Tubing Cutter     |
| 48-22-4261 | 3/4" Close Quarters Copper Tubing Cutter     |
| 48-22-4262 | 1" Close Quarters Copper Tubing Cutter       |
| 48-22-4263 | 3 Pc Close Quarters Copper Tubing Cutter Set |
| 48-22-4266 | Replacement Copper Tubing Cutter Wheels      |