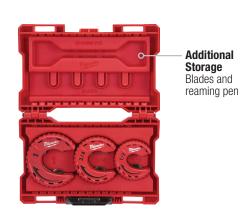

#### **MINI COPPER TUBING CUTTERS**

**5**X LONGER LIFE REINFORCED ADJUSTMENT **MECHANISM** 

| Model #    | Description                    | Cut Capacity | Extra Blade |
|------------|--------------------------------|--------------|-------------|
| 48-22-4250 | 1/2" Mini Copper Tubing Cutter | 1/8"-5/8"    | _           |
| 48-22-4258 | 3/4" Mini Copper Tubing Cutter | 1/8"-7/8"    | _           |
| 48-22-4251 | 1" Mini Copper Tubing Cutter   | 1/8"-1-1/8"  | Yes         |
| 48-22-4256 | 2 Pc Replacement Cutter Wheels |              | _           |

#### **CLOSE QUARTERS COPPER TUBING CUTTERS**

**MOST COMPACT.** LONGEST LIFE.

**Chrome Rollers Rust Protection** 

| Model #    | Description                                  |
|------------|----------------------------------------------|
| 48-22-4260 | 1/2" Close Quarters Copper Tubing Cutter     |
| 48-22-4261 | 3/4" Close Quarters Copper Tubing Cutter     |
| 48-22-4262 | 1" Close Quarters Copper Tubing Cutter       |
| 48-22-4263 | 3 Pc Close Quarters Copper Tubing Cutter Set |
| 48-22-4266 | Replacement Copper Tubing Cutter Wheels      |