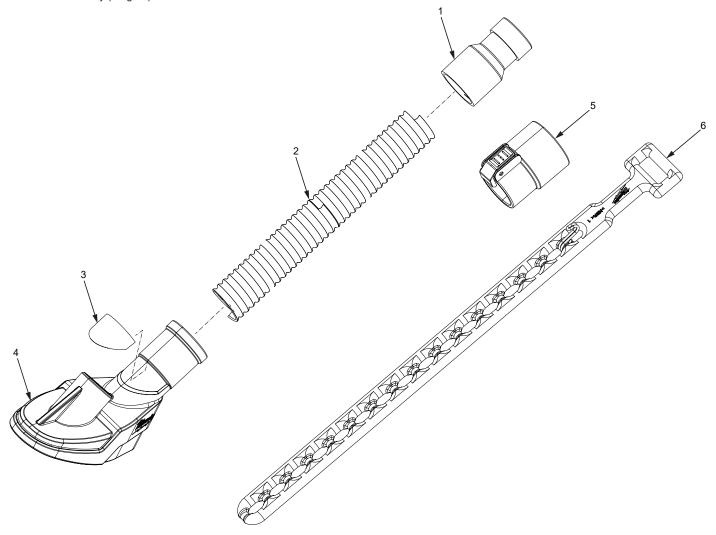

**EXAMPLE**: 00

Component Parts (Small #)
Are Included When Ordering
The Assembly (Large #).

| FIG. | PART NO.   | DESCRIPTION OF PART | NO. REQ. |
|------|------------|---------------------|----------|
| 1    | 42-86-0035 | Hose Connector      | (1)      |
| 2    | 14-37-0135 | Hose                | (1)      |
| 3    | 12-25-0315 | Nameplate           | (1)      |
| 4    | 31-55-0055 | Chisel Boot         | (1)      |
| 5    | 49-90-1959 | Hose Clip Adaptor   | (1)      |
| 6    | 42-25-0035 | Rubber Belt w/ Hook | (1)      |