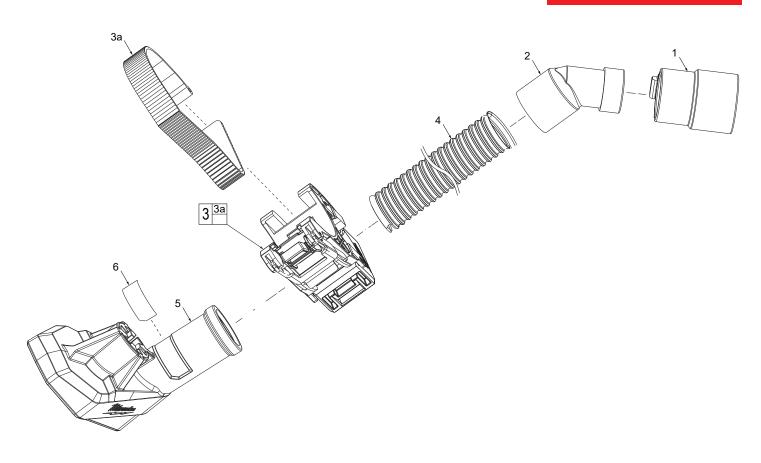

| PART NO.   | DESCRIPTION OF PART                                                              | NO. REQ.                                                                                                                                      | FIG.                                                                                                                                                                                                                                                                                  | NOTES                                                                                                                                                                                                                                                                                         |
|------------|----------------------------------------------------------------------------------|-----------------------------------------------------------------------------------------------------------------------------------------------|---------------------------------------------------------------------------------------------------------------------------------------------------------------------------------------------------------------------------------------------------------------------------------------|-----------------------------------------------------------------------------------------------------------------------------------------------------------------------------------------------------------------------------------------------------------------------------------------------|
| 49-90-1959 | Hose Clip Adaptor                                                                | (1)                                                                                                                                           | 6                                                                                                                                                                                                                                                                                     | A clean, dry surface is essential for proper                                                                                                                                                                                                                                                  |
| 42-86-0022 | Hose Connector                                                                   | (1)                                                                                                                                           |                                                                                                                                                                                                                                                                                       | performance for any adhesive system. The area                                                                                                                                                                                                                                                 |
| 14-04-0125 | Bracket Sub Assembly                                                             | (1)                                                                                                                                           |                                                                                                                                                                                                                                                                                       | intended for application of any adhesive label or                                                                                                                                                                                                                                             |
| 42-70-0073 | Belt                                                                             | (1)                                                                                                                                           |                                                                                                                                                                                                                                                                                       | nameplate must be prepared by cleaning with                                                                                                                                                                                                                                                   |
| 14-37-0135 | Hose                                                                             | (1)                                                                                                                                           |                                                                                                                                                                                                                                                                                       | isopropyl alcohol. The solvent is to be applied with a                                                                                                                                                                                                                                        |
| 31-55-0034 | Chisel Boot                                                                      | (1)                                                                                                                                           |                                                                                                                                                                                                                                                                                       | clean, lint free applicator and the surface allowed to                                                                                                                                                                                                                                        |
| 12-25-0315 | Nameplate                                                                        | (1)                                                                                                                                           |                                                                                                                                                                                                                                                                                       | dry before applying the label or nameplate.                                                                                                                                                                                                                                                   |
|            | 49-90-1959<br>42-86-0022<br>14-04-0125<br>42-70-0073<br>14-37-0135<br>31-55-0034 | 49-90-1959 Hose Clip Adaptor 42-86-0022 Hose Connector 14-04-0125 Bracket Sub Assembly 42-70-0073 Belt 14-37-0135 Hose 31-55-0034 Chisel Boot | 49-90-1959       Hose Clip Adaptor       (1)         42-86-0022       Hose Connector       (1)         14-04-0125       Bracket Sub Assembly       (1)         42-70-0073       Belt       (1)         14-37-0135       Hose       (1)         31-55-0034       Chisel Boot       (1) | 49-90-1959       Hose Clip Adaptor       (1)       6         42-86-0022       Hose Connector       (1)         14-04-0125       Bracket Sub Assembly       (1)         42-70-0073       Belt       (1)         14-37-0135       Hose       (1)         31-55-0034       Chisel Boot       (1) |