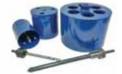

## **HOLE SAWS**

| SIZE                                    | PRODUCT CODE |
|-----------------------------------------|--------------|
| 4½" Red                                 | R412SAW      |
| 6½" Red                                 | R612SAW      |
| 8¾" Red                                 | R834SAW      |
| 6½" Blue                                | BL612SAW     |
| 8¾" Blue                                | BL834SAW     |
| 10%" Blue                               | BL1078SAW    |
| 12%" Blue                               | BL1278SAW    |
| 15 <sup>13</sup> / <sub>16</sub> " Blue | BL151316SAW  |
| 25 <sup>5</sup> / <sub>16"</sub> Blue   | BL25516SAW   |

Red: Heat treated teeth Blue: Carbon steel

Field Drainage

ADS N-12® Agriculture Mains