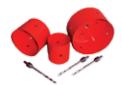

## **HOLE SAWS**

| SIZE                                    | PRODUCT CODE |
|-----------------------------------------|--------------|
| 4½" Red                                 | R412SAW      |
| 6½" Red                                 | R612SAW      |
| 8¾" Red                                 | R834SAW      |
| 6½" Blue                                | BL612SAW     |
| 8¾" Blue                                | BL834SAW     |
| 10%" Blue                               | BL1078SAW    |
| 12%" Blue                               | BL1278SAW    |
| 15 <sup>13</sup> / <sub>16</sub> " Blue | BL151316SAW  |
| 25 <sup>5</sup> / <sub>16"</sub> Blue   | BL25516SAW   |

Red: Heat treated teeth Blue: Carbon steel

Field Drainage

ADS N-12® Agriculture Mains