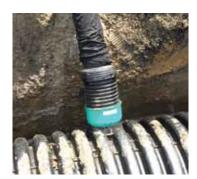

48N12     |



**Rubber Sleeve** 



**Stainless Steel Band** 



Gasketed PVC Hub

## **HOLE SAWS**

| SIZE                                    | PRODUCT CODE |
|-----------------------------------------|--------------|
| 4½" Red                                 | R412SAW      |
| 6½" Red                                 | R612SAW      |
| 8¾" Red                                 | R834SAW      |
| 6½" Blue                                | BL612SAW     |
| 8¾" Blue                                | BL834SAW     |
| 10%" Blue                               | BL1078SAW    |
| 12%" Blue                               | BL1278SAW    |
| 15 <sup>13</sup> / <sub>16</sub> " Blue | BL151316SAW  |
| 25 <sup>5</sup> / <sub>16"</sub> Blue   | BL25516SAW   |

Red: Heat treated teeth Blue: Carbon steel







Field Drainage



ADS N-12® Agriculture Mains