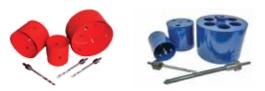

## HOLE SAWS

| SIZE                                    | PRODUCT CODE |
|-----------------------------------------|--------------|
| 41⁄2" Red                               | R412SAW      |
| 61⁄2" Red                               | R612SAW      |
| 8¾" Red                                 | R834SAW      |
| 61⁄2" Blue                              | BL612SAW     |
| 8¾" Blue                                | BL834SAW     |
| 107/8" Blue                             | BL1078SAW    |
| 127/8" Blue                             | BL1278SAW    |
| 15 <sup>13</sup> / <sub>16</sub> " Blue | BL151316SAW  |
| 25 <sup>5</sup> / <sub>16"</sub> Blue   | BL25516SAW   |

Red: Heat treated teeth Blue: Carbon steel

**Field Drainage** 

ADS N-12<sup>®</sup> Agriculture Mains