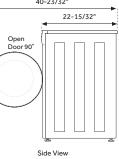

# Haier

| 24" 2.0 Cubic Foot Front- |
|---------------------------|
| Load Washer/Dryer Combo   |

HLC1700AXW

| Letter                    | Overall Dimensions    |                                    | in.       |  |
|---------------------------|-----------------------|------------------------------------|-----------|--|
| А                         | Height                |                                    | 33 9/32"  |  |
| В                         | Depth                 |                                    | 22 15/32" |  |
| С                         | Width                 |                                    | 23 7/16″  |  |
| D                         | Depth (door open 90°) |                                    | 40 23/32" |  |
| Overall Packaging Details |                       |                                    |           |  |
| Packaging                 |                       | lb./in.                            |           |  |
| Gross Weight              |                       |                                    | 161 lbs.  |  |
| Dimensions D<br>H         |                       | 26 15/32"<br>26 15/32"<br>36 7/32" |           |  |
| Power Requirements        |                       |                                    |           |  |
| Electrical Rating         |                       | 120V, 60Hz                         |           |  |

| Clearances     |    |
|----------------|----|
| Front          | 1" |
| Sides and Rear | 1" |
| Top of Control | 1" |