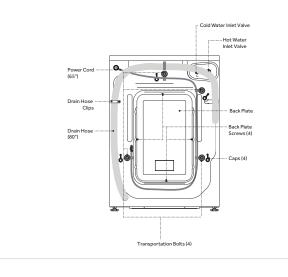

ging Details |                       |                                    |           |  |
| Packaging                 |                       | lb./in.                            |           |  |
| Gross Weight              |                       |                                    | 161 lbs.  |  |
| Dimensions D<br>H         |                       | 26 15/32"<br>26 15/32"<br>36 7/32" |           |  |
| Power Requirements        |                       |                                    |           |  |
| Electrical Rating         |                       | 120V, 60Hz                         |           |  |

| Clearances     |    |
|----------------|----|
| Front          | 1" |
| Sides and Rear | 1" |
| Top of Control | 1" |

#### **Product Technical Illustration**



Front View





#### **General Appliance Information**

Please read all installation details and instructions before use.

#### Contact Us

For questions regarding this product please refer to our website at haieramerica.com or call our customer service center at 877-337-3639.



### Fabricate a wooden platform following these required instructions for ADA compliance

- 1. The platform must raise the appliance at least 3", but not more than 7".
- 2. A hardwood fascia board that is 1" thick is required on any open side of the platform. The fascia board must have a lip height of 1" above the top to allow the consumer to open the front clean-out panel.

Each fascia board must be attached with minimum of six  $\frac{1}{4}$ " - 20 x 4" bolts with fender washers and locknuts on the backside.

- 3. The suggest