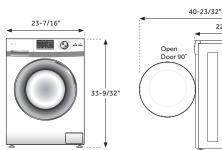

#### **Unit Specifications**

| Width  | 23 7/16″             |
|--------|----------------------|
| Depth  | 22 15/32″            |
| Height | 33 9/32"             |
| Weight | 148 lbs.             |
| UPC    | 688057360348 (White) |
|        | 688057360485(Silver) |

# Haier

| 24" 2.0 Cubic Foot Front- |
|---------------------------|
| Load Washer/Dryer Combo   |

HLC1700AXW

| Letter                    | Overall Dimensions    |                                    | in.       |  |
|---------------------------|-----------------------|------------------------------------|-----------|--|
| А                         | Height                |                                    | 33 9/32"  |  |
| В                         | Depth                 |                                    | 22 15/32" |  |
| С                         | Width                 |                                    | 23 7/16″  |  |
| D                         | Depth (door open 90°) |                                    | 40 23/32" |  |
| Overall Packaging Details |                       |                                    |           |  |
| Packaging                 |                       | lb./in.                            |           |  |
| Gross Weight              |                       |                                    | 161 lbs.  |  |
| Dimensions D<br>H         |                       | 26 15/32"<br>26 15/32"<br>36 7/32" |           |  |
| Power Requirements        |                       |                                    |           |  |
| Electrical Rating         |                       | 120V, 60Hz                         |           |  |