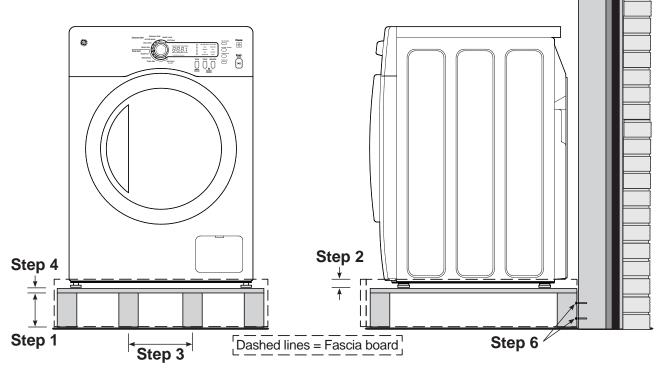

### Fabricate a wooden platform following these required instructions for ADA compliance

- 1. The platform must raise the appliance at least 3", but not more than 7".
- 2. A hardwood fascia board that is 1" thick is required on any open side of the platform. The fascia board must have a lip height of 1" above the top to allow the consumer to open the front clean-out panel.

Each fascia board must be attached with minimum of six  $\frac{1}{4}$ " - 20 x 4" bolts with fender washers and locknuts on the backside.

- 3. The suggested maximum distance between lateral supports is 10".
- 4. Plywood top must be 3/4" thick
- 5. The platform length can be dimensioned to fit one or multiple front loading compact laundry units.
- 6. The platform must be firmly secured, at least at two points, to an adjacent wall.
- 7. Place the front loading compact laundry unit(s) on the completed platform.
- **8.** The front of any front loading compact laundry unit must be less than 10" from the front of the platform including the fascia board.
- 9. Follow the Installation Instructions shipped with your washer and/or dryer to complete the installation.

Front loading compact washer shown mounted on the wooden platform which is secured to adjacent wall