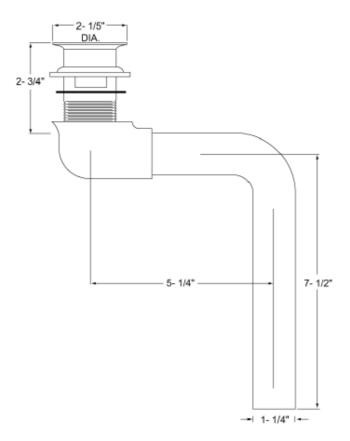

## CAST GRID WHEELCHAIR PATENT OUTLET PLUG

**Engineering Specification:** Dearborn Brass Semi-Cast Wheelchair Grid Patent Overflow Plug with 1-  $\frac{1}{2}$ " – 17 gauge tailpiece.

**Job Reference** 

## **DESCRIPTION**

- Chrome Finished
- Includes: Cast Grid, P.O. Plug with nuts and washers, 90° Elbow and 17 gauge tailpiece
- Designed for installation in most commercial applications

| ✓ | Product<br>No. | Description                                                                      | Carton<br>Quantity | Carton Weight (lbs) |
|---|----------------|----------------------------------------------------------------------------------|--------------------|---------------------|
|   | 760W-1         | Semi-Cast Grid Wheelchair Patent Overflow Plug<br>with 1-¼" – 17 gauge Tailpiece | 10                 | 14                  |

Data is subject to manufacturing tolerances.