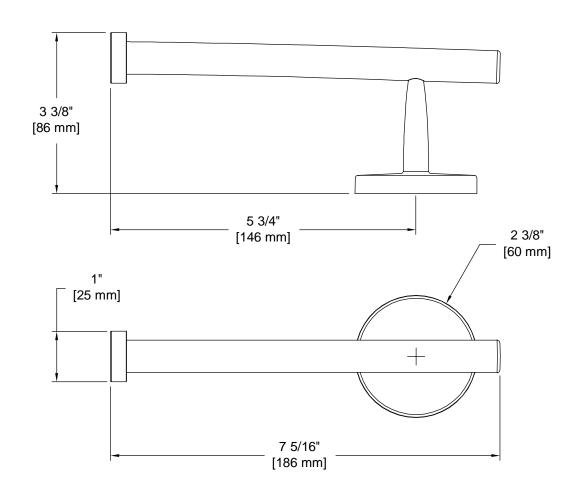

Overall Size: 7 5/16" W X 2 3/8" H X 3 3/8" D

Material: Zinc Post, Brass Holder

Finish: US15 Satin Nickel

| C | ross | R | Δĺ | F۵ı | rer | 1CE |
|---|------|---|----|-----|-----|-----|
| _ | 1033 |   | •  |     | -   |     |