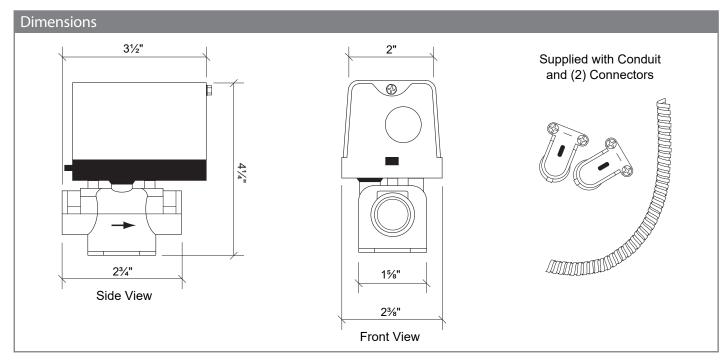

## Specifications - AD-900

Electrical Information: Connects to a factory installed Auto Drain terminal block, located inside the Generator cabinet.

Product Information: Normally Closed (N/C). Inlet & Outlet - 1/2" NPT Brass female thread.