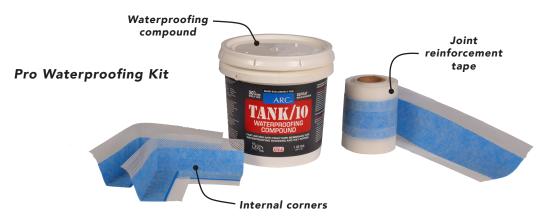

## Standard Waterproofing Kit

Pro Waterproofing Kit

- a. a basic kit with waterproofing supplies for completing a TrueDEK<sup>™</sup> shower foundation only
- b. installers choose this kit so they can use other waterproofing products on walls and surrounding floor, most typically uncoupling underlayment
- c. kit includes:
  - 1. 1 gallon of TANK/10 waterproofing compound (covers approximately 60 sq. ft. with 2 coats)
  - 2. 25 ft. of joint reinforcement tape
  - 3. 2 internal corners