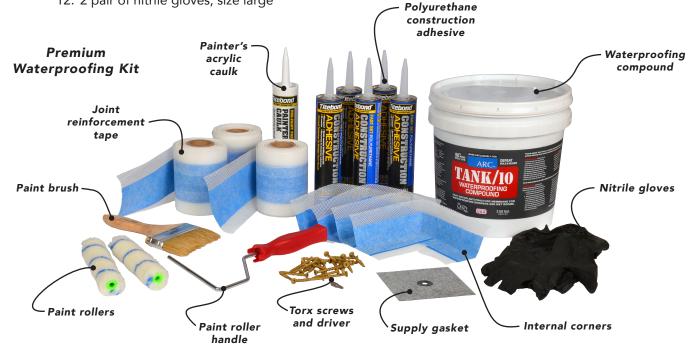

Premium Waterproofing Kit

- a. a convenience kit with waterproofing supplies for completing most alcove TrueDEK<sup>™</sup> shower installations, including the shower base and walls, plus other materials for installing the shower foundation
- b. having the extra materials on hand can save trips to the store and create a more efficient installation
- kit includes: c.
  - 1. 2 gallons of TANK/10 waterproofing compound (covers approximately 120 sq. ft. with 2 coats)
  - 2. 75 ft. of joint reinforcement tape (3-25 ft. rolls)
  - 3. 4 internal corners
  - 4. 1 supply gasket
  - 5. 25 #9 x 2" coated screws
  - 6. 1 Torx power bit driver
  - 7. 5 10 oz. tubes of polyurethane construction adhesive (brand may vary)
  - 8. 1 10 oz. tube of painter's acrylic caulk (brand may vary)
  - 9. 1 paint roller handle
  - 10. 2 6" paint rollers
  - 11. 1 paint brush
  - 12. 2 pair of nitrile gloves, size large