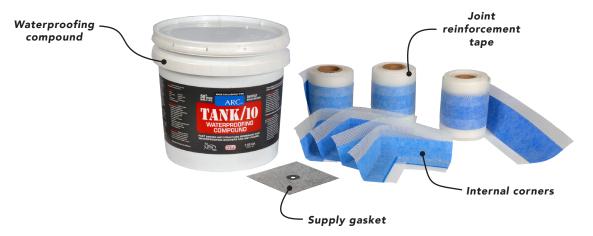

## Waterproofing Kits

Standard Waterproofing Kit

- a. enough waterproofing supplies for completing most alcove shower projects built with TrueDEK<sup>™</sup> foundations
- b. kit includes:
  - 1. 2 gallons of TANK/10 waterproofing compound (covers approximately 120 sq. ft. with 2 coats)
  - 2. 75 ft. of joint reinforcement tape (3-25 ft. rolls)
  - 3. 4 internal corners
  - 4. 1 supply gasket