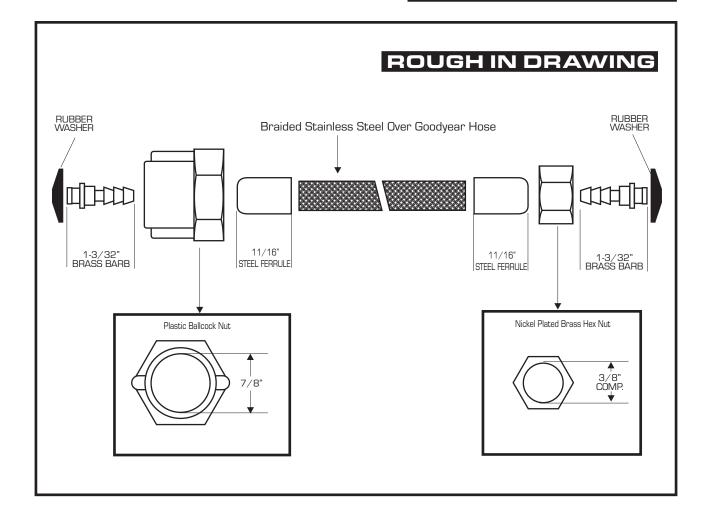

## TECHNICAL DATA

**DESCRIPTION:** Stainless Steel Braided 7/8" B/C x 3/8" Comp Brass Nut x 9"

**CONSTRUCTION:** Goodyear Hose - Stainless Steel Braid - Brass Comp. Nut - Brass Barbs -Rubber Washers - High Impact Plastic B/C Nut Steel Ferrule

FINISH: Stainless Steel Braiding Nickel Plated Brass Nuts

**FLOW RATE:** 2500PSI Max. Burst Pressure 180° Max Working Temp.

**CODE APPROVALS:** UPC And FDA approval - meets NSF-61 standards