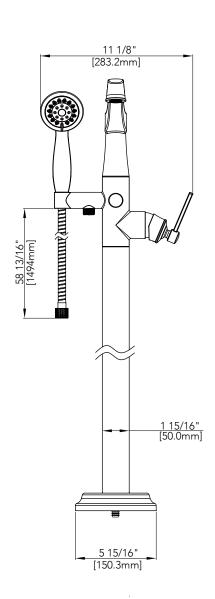

# PENDLETON COLLECTION

## **TUB FILLER FAUCET**

## **Product Codes:**

MIRPTFS2000CP (polished chrome) MIRPTFS2000BN (brushed nickel) MIRPTFS2000PN (polished nickel) MIRPTFS2000ORB (oil rubbed bronze)