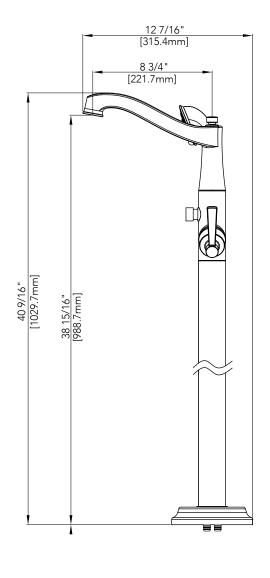

# PENDLETON COLLECTION

## **TUB FILLER FAUCET**

## **Product Codes:**

MIRPTFS2000CP (polished chrome) MIRPTFS2000BN (brushed nickel) MIRPTFS2000PN (polished nickel) MIRPTFS2000ORB (oil rubbed bronze)