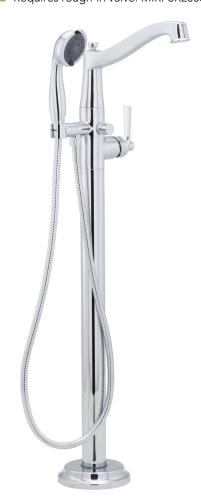

# PENDLETON COLLECTION

#### **TUB FILLER FAUCET**

### **Product Codes:**

MIRPTFS2000CP (polished chrome)
MIRPTFS2000BN (brushed nickel)
MIRPTFS2000PN (polished nickel)
MIRPTFS2000ORB (oil rubbed bronze)

- Brass construction
- Ceramic disc cartridge
- Flow rate: 9 gpm at 60 psi
- Handshower max. flow rate: 2.0 gpm at 80 psi
- Handshower includes factory installed backflow prevention check valve
- Three function hand shower
- Integral diverter to hand shower
- Lifetime limited warranty
- Mounting plate included
- Meets ASME:A112.18.1
- cUPC/IAPMO listed
- ADA compliant
- Requires rough-in valve: MIRFSR2000