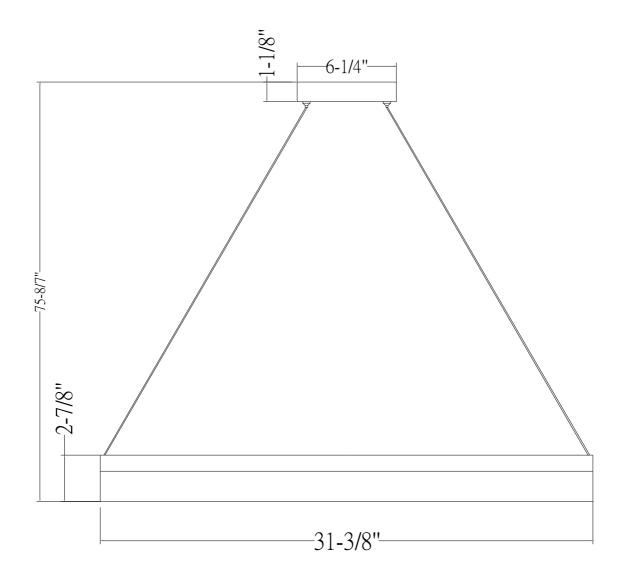

- LED- Color Temperature: 2700K
- LED- Lumen: 3000lm
- Cable Length: 83"
  Wire Length: 180"
- Certification:

ETL

Damp Rated

- Canopy dimensions: 6.25" x 1.125"
- Wattage:

HL6370LEDMASI: Uses 26W LED

See dimensional drawing on back.