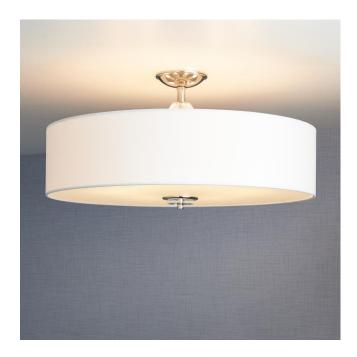

## BANKLOFT 6-LIGHT SEMI-FLUSH-MOUNT DRUM LIGHT - POLISHED NICKEL

SKU: 440804

CODES/STANDARDS UL 1598 / CSA C22.2 No 250.0

## **FEATURES**

Installation Type: Ceiling Mount

Design: Traditional

Product Finish: Polished Nickel

Material: Steel Width: 24" Height: 5-7/8"

Base Plate Length: 1-1/8" Base Plate Height: 4-3/4"

Mounting Hardware Included: Yes

Reversible Mounting: No Shade Finish: White Shade Material: Fabric Number of Bulbs: 6 Base Plate Width: 4-3/4" Base Plate Depth: 1-1/8"

Location Type: Suitable for Dry Locations

Bulbs Included: No Bulb Type: Medium E-26 Wattage per Bulb: 100