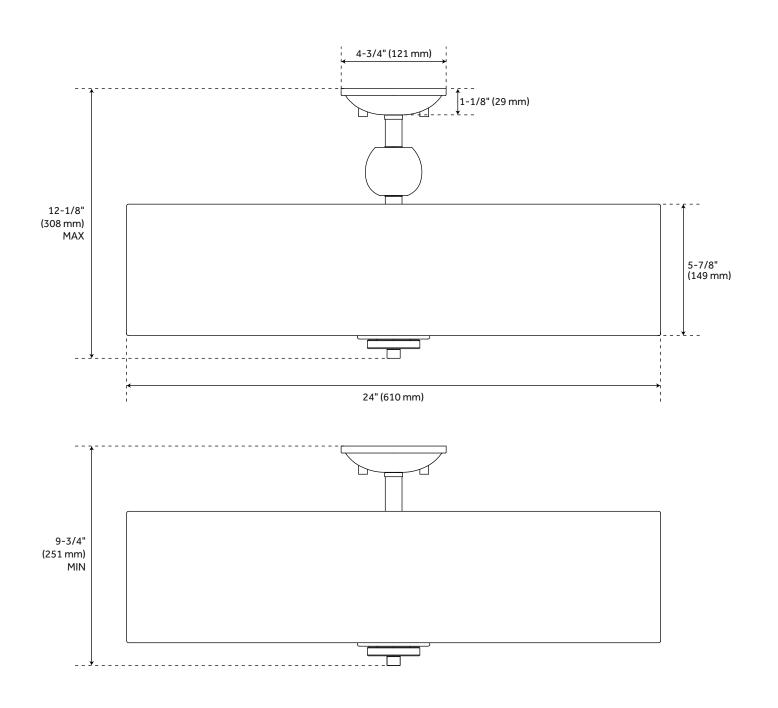

## **FEATURES**

Installation Type: Ceiling Mount

Design: Traditional

Product Finish: Polished Nickel

Material: Steel Width: 24" Height: 5-7/8"

Base Plate Length: 1-1/8" Base Plate Height: 4-3/4"

Mounting Hardware Included: Yes

Reversible Mounting: No Shade Finish: White Shade Material: Fabric Number of Bulbs: 6 Base Plate Width: 4-3/4" Base Plate Depth: 1-1/8"

Location Type: Suitable for Dry Locations

Bulbs Included: No Bulb Type: Medium E-26 Wattage per Bulb: 100