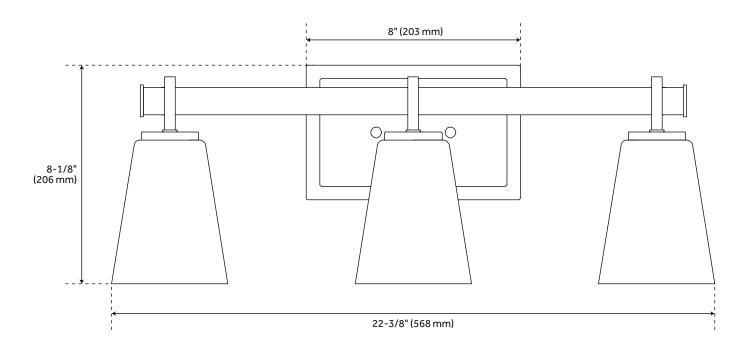

## **FEATURES**

Installation Type: Wall Mount

Design: Modern Material: Steel; Glass Width: 22-3/8" Height: 8-1/8" Depth: 6"

Base Plate Height: 5"

Mounting Hardware Included: Yes

Reversible Mounting: Yes Shade Finish: Clear Shade Material: Glass Number of Bulbs: 3 Base Plate Width: 8" Base Plate Depth: 1