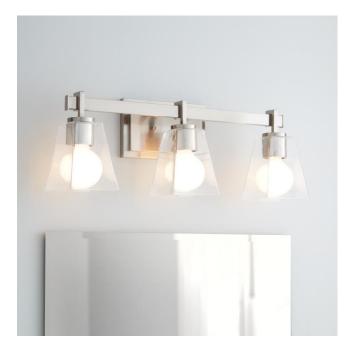

## HOXTON 3-LIGHT VANITY LIGHT - CLEAR GLASS

SKU: 946391

CODES/STANDARDS UL 1598 / CSA C22.2 No 250.0

## **FEATURES**

Installation Type: Wall Mount

Design: Modern Material: Steel; Glass Width: 22-3/8" Height: 8-1/8" Depth: 6"

Base Plate Height: 5"

Mounting Hardware Included: Yes

Reversible Mounting: Yes Shade Finish: Clear Shade Material: Glass Number of Bulbs: 3 Base Plate Width: 8" Base Plate Depth: 1