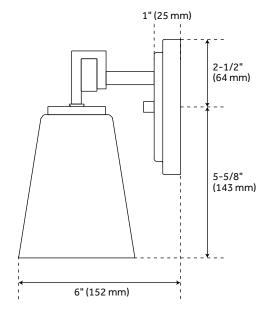

## **FEATURES**

Installation Type: Wall Mount

Design: Modern Material: Steel; Glass Width: 22-3/8" Height: 8-1/8" Depth: 6"

Base Plate Height: 5"

Mounting Hardware Included: Yes

Reversible Mounting: Yes Shade Finish: Clear Shade Material: Glass Number of Bulbs: 3 Base Plate Width: 8" Base Plate Depth: 1