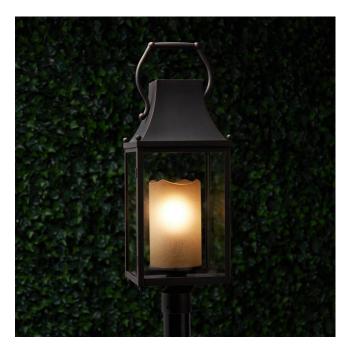

## WHITBY OUTDOOR POST LANTERN - SINGLE LIGHT - BRONZE

SKU: 434145

CODES/STANDARDS UL 1598 / CSA C22.2 No 250.0

## **FEATURES**

Installation Type: Post Mount

Design: Traditional Product Finish: Bronze Material: Aluminum

Width: 10"

Height: 28-15/16" Depth: 10"

Mounting Hardware Included: Yes

Reversible Mounting: No Shade Finish: Clear Shade Material: Glass Number of Bulbs: 1