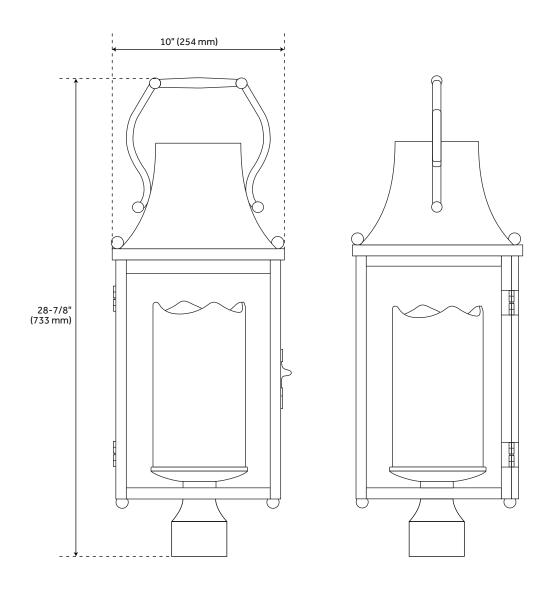

## **FEATURES**

Installation Type: Post Mount

Design: Traditional Product Finish: Bronze Material: Aluminum

Width: 10"

Height: 28-15/16" Depth: 10"

Mounting Hardware Included: Yes

Reversible Mounting: No Shade Finish: Clear Shade Material: Glass Number of Bulbs: 1

## WHITBY SINGLE LIGHT OUTDOOR POST LANTERN - BRONZE

SKU: 434145

All dimensions and specifications are nominal and may vary. Use actual products for accuracy in critical situations.

Code: PHEL3003