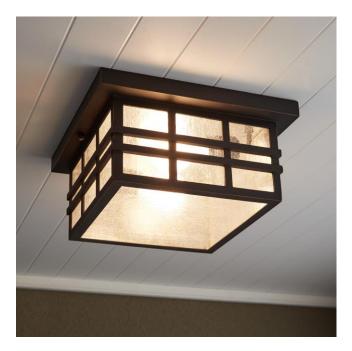

## AMBLER 2-LIGHT FLUSH MOUNT OUTDOOR CEILING FIXTURE - CLEAR SEEDED

SKU: 434153

CODES/STANDARDS UL 1598 / CSA C22.2 No 250.0

## **FEATURES**

Installation Type: Ceiling Mount

Design: Traditional

Product Finish: Oil Rubbed Bronze

Material: Aluminum

Width: 12" Height: 6"

Mounting Hardware Included: Yes

Reversible Mounting: No Shade Finish: Amber Shade Material: Glass Number of Bulbs: 2

Location Type: Suitable for Damp Locations

Bulbs Included: No Bulb Type: Medium E-26 Wattage per Bulb: 60

Code: REVISED 12/28/2021