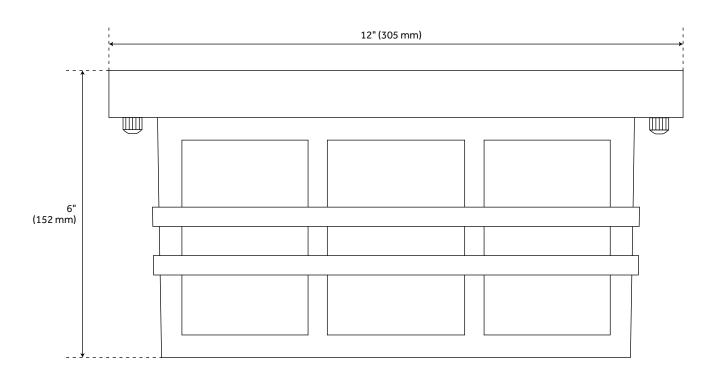

## **FEATURES**

Installation Type: Ceiling Mount

Design: Traditional

Product Finish: Oil Rubbed Bronze

Material: Aluminum

Width: 12" Height: 6"

Mounting Hardware Included: Yes

Reversible Mounting: No Shade Finish: Amber Shade Material: Glass Number of Bulbs: 2

## AMBLER 2-LIGHT FLUSH MOUNT CEILING FIXTURE - CLEAR SEEDED

SKU: 434153

All dimensions and specifications are nominal and may vary. Use actual products for accuracy in critical situations.

Code: PHEL3304