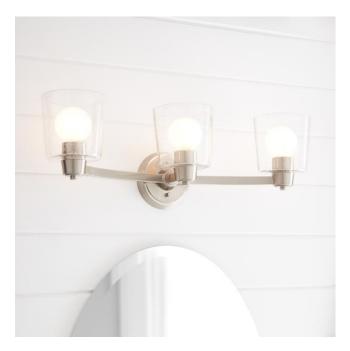

## WINDSOR GATE 3-LIGHT VANITY LIGHT - SEEDED GLASS

SKU: 946385

CODES/STANDARDS UL 1598 / CSA C22.2 No 250.0

## **FEATURES**

Installation Type: Wall Mount

Design: Traditional Material: Steel; Glass Width: 22-3/8" Height: 8-1/2" Depth: 7-1/8"

Base Plate Height: 5-3/8"

Mounting Hardware Included: Yes

Reversible Mounting: Yes Shade Finish: Clear Shade Material: Glass Number of Bulbs: 3 Base Plate Width: 5-3/8" Base Plate Depth: 7/8"