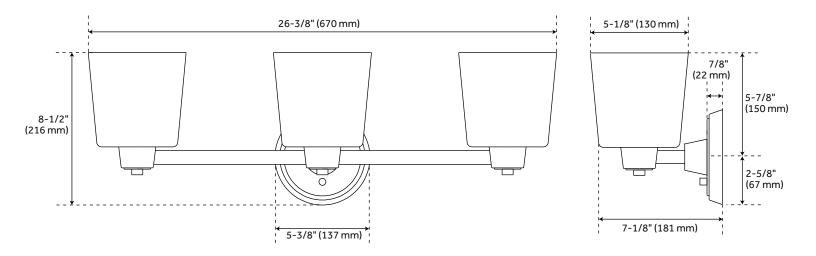

## **FEATURES**

Installation Type: Wall Mount

Design: Traditional Material: Steel; Glass Width: 22-3/8" Height: 8-1/2" Depth: 7-1/8"

Base Plate Height: 5-3/8"

Mounting Hardware Included: Yes

Reversible Mounting: Yes Shade Finish: Clear Shade Material: Glass Number of Bulbs: 3 Base Plate Width: 5-3/8" Base Plate Depth: 7/8"

Location Type: Suitable for Damp Locations

Bulbs Included: No Bulb Type: Medium E-26 Wattage per Bulb: 100

Code: REVISED 12/28/2021