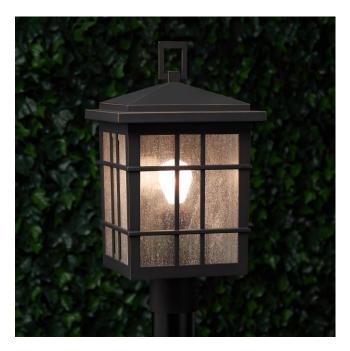

## AMBLER OUTDOOR POST LANTERN - SINGLE CLEAR SEEDED LIGHT - OIL RUBBED BRONZE

SKU: 434152

CODES/STANDARDS UL 1598 / CSA C22.2 No 250.0

## **FEATURES**

Installation Type: Post Mount

Design: Traditional

Product Finish: Oil Rubbed Bronze

Material: Aluminum

Width: 10" Height: 18-1/4"

Mounting Hardware Included: Yes

Reversible Mounting: No Shade Finish: Amber Shade Material: Glass Number of Bulbs: 1

Location Type: Suitable for Wet Locations

Bulbs Included: No Bulb Type: Medium E-26 Wattage per Bulb: 100

Code: REVISED 12/28/2021