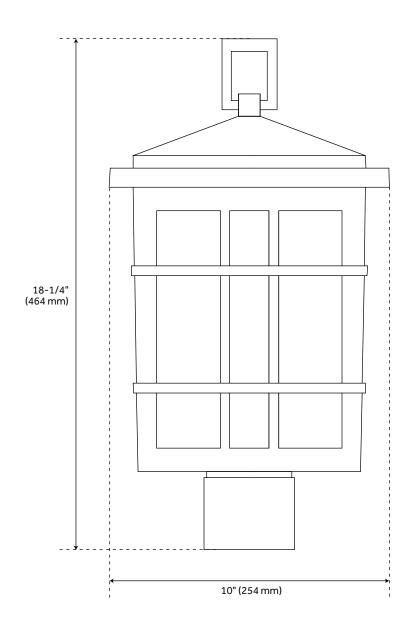

## **FEATURES**

Installation Type: Post Mount

Design: Traditional

Product Finish: Oil Rubbed Bronze

Material: Aluminum

Width: 10" Height: 18-1/4"

Mounting Hardware Included: Yes

Reversible Mounting: No Shade Finish: Amber Shade Material: Glass Number of Bulbs: 1