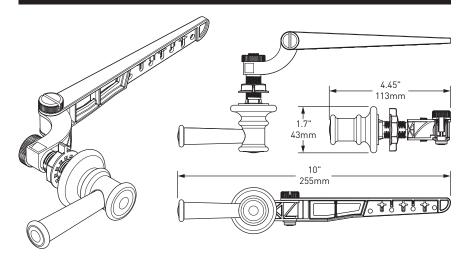

# Belfield™ Accessories Technical Specification Tank Lever YB6401

### **Stock Numbers:**

- YB6401CH Tank Lever Chrome Finish
- YB6401BN Tank Lever
   Brushed Nickel Finish
- YB64010RB Tank Lever
   Oil Rubbed Bronze Finish
- YB6401NL Tank Lever Polished Nickel Finish
- YB6401BL Tank Lever Matte Black Finish

#### **Materials:**

**Tank Lever** is constructed of zinc. The arm mechanism is constructed of plastic.

# **Dimensions:**



### **Installation Instructions:**

Please refer to product instructions for installation steps.

# **Cleaning Instructions:**

To preserve the fine finish of this product, clean only with a soft damp cloth. Dry well. Do not use commercial or abrasive cleaners.

| Stock Number:        | Tank Lever |
|----------------------|------------|
| By Moen Incorporated |            |

25300 AL MOEN DRIVE • NORTH OLMSTED, OH 44070
CORPORATE HEADQUARTERS: (800) 321-8809 • FAX: (800) 848-6636
INTERNATIONAL: (440) 962-2000 • FAX: (440) 962-2726
CUSTOMER SERVICE (USA): 800-882-0116 • FAX: (888) 379-2720
WWW.MOEN.COM
© 2023 Moen Incorporated. Moen is a registered trademark and Belfield is a trademark of

Moen Incorporated. All rights reserved.

MOEN®