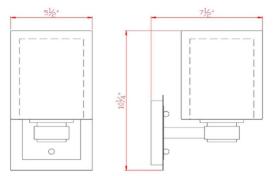

## **SPECIFICATIONS**

| MOUNTING:<br>SLOPED CEILING ADAPTABLE:<br>LAMP TYPE 1:<br>BULB INCLUDED:<br>WATTS PER BULB:<br>TOTAL WATTAGE:<br>DIMMABLE:<br>MATERIAL CONSTRUCTION: | Wall Mount<br>No<br>I lamp 60W Incandescent A19<br>No<br>60W<br>60W<br>Yes<br>Steel | LED BRIGHTNESS (LUMENS):<br>LED COLOR CORRELATED TEMPERATURE (CCT):<br>LED COLOR RENDERING INDEX (CRI):<br>LED EFFICACY:<br>LED AVERAGE RATED LIFE:<br>ENERGY EFFICIENT:<br>LIGHTING AMPS: | N/A<br>N/A<br>N/A<br>N/A<br>No<br>N/A |
|------------------------------------------------------------------------------------------------------------------------------------------------------|-------------------------------------------------------------------------------------|--------------------------------------------------------------------------------------------------------------------------------------------------------------------------------------------|---------------------------------------|
| Assembled dimensions:<br>Weight:                                                                                                                     | 10.25" H x 5.5" L x 7.5" D<br>3.49 lbs.                                             | VOLTAGE:                                                                                                                                                                                   | 120V                                  |
| BACKPLATE DIMENSIONS:<br>CANOPY/PLATE DIMENSIONS:<br>GLASS/SHADE DIMENSIONS:<br>GLASS/SHADE MATERIAL:<br>GLASS/SHADE TYPE:                           | 5.5" H × 5.5" W<br>N/A<br>6.5" H × 5.5" L × 5.5" D<br>Glass<br>Clear                |                                                                                                                                                                                            |                                       |