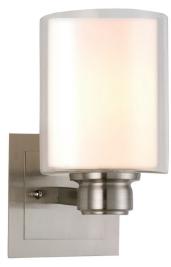

## Oslo I-Light Wall Mount Satin Nickel

## **SPECIFICATIONS**

| MOUNTING:<br>SLOPED CEILING ADAPTABLE:<br>LAMP TYPE 1:<br>BULB INCLUDED:<br>WATTS PER BULB:<br>TOTAL WATTAGE:<br>DIMMABLE:<br>MATERIAL CONSTRUCTION: | Wall Mount<br>No<br>I lamp 60W Incandescent A19<br>No<br>60W<br>60W<br>Yes<br>Steel | LED BRIGHTNESS (LUMENS):<br>LED COLOR CORRELATED TEMPERATURE (CCT):<br>LED COLOR RENDERING INDEX (CRI):<br>LED EFFICACY:<br>LED AVERAGE RATED LIFE:<br>ENERGY EFFICIENT:<br>LIGHTING AMPS: | N/A<br>N/A<br>N/A<br>N/A<br>No<br>N/A |
|------------------------------------------------------------------------------------------------------------------------------------------------------|-------------------------------------------------------------------------------------|--------------------------------------------------------------------------------------------------------------------------------------------------------------------------------------------|---------------------------------------|
| Assembled dimensions:<br>Weight:                                                                                                                     | 10.25" H x 5.5" L x 7.5" D<br>3.49 lbs.                                             | VOLTAGE:                                                                                                                                                                                   | 120V                                  |
| BACKPLATE DIMENSIONS:<br>CANOPY/PLATE DIMENSIONS:<br>GLASS/SHADE DIMENSIONS:<br>GLASS/SHADE MATERIAL:<br>GLASS/SHADE TYPE:                           | 5.5" H × 5.5" W<br>N/A<br>6.5" H × 5.5" L × 5.5" D<br>Glass<br>Clear                |                                                                                                                                                                                            |                                       |