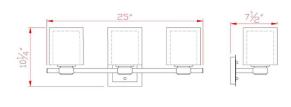

**ASSEMBLED DIMENSIONS:** 10.25" H × 25" L × 7.5" D

WEIGHT: 9.07 lbs.

**BACKPLATE DIMENSIONS:** 5.5" H × 5.5" W

CANOPY/PLATE DIMENSIONS: N/A

**GLASS/SHADE DIMENSIONS:** 6.5" H × 5.5" L × 5.5" D

**GLASS/SHADE MATERIAL:** Glass GLASS/SHADE TYPE: Clear **GLASS/SHADE COLOR:** Clear LED BRIGHTNESS (LUMENS): N/A