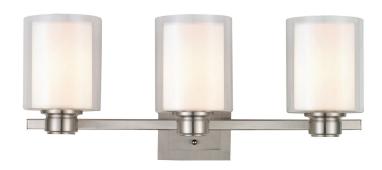

## Oslo 3-Light Vanity Light Satin Nickel

**ASSEMBLED DIMENSIONS:** 10.25" H × 25" L × 7.5" D

WEIGHT: 9.07 lbs.

**BACKPLATE DIMENSIONS:** 5.5" H × 5.5" W

CANOPY/PLATE DIMENSIONS: N/A

**GLASS/SHADE DIMENSIONS:** 6.5" H × 5.5" L × 5.5" D

**GLASS/SHADE MATERIAL:** Glass GLASS/SHADE TYPE: Clear **GLASS/SHADE COLOR:** Clear LED BRIGHTNESS (LUMENS): N/A